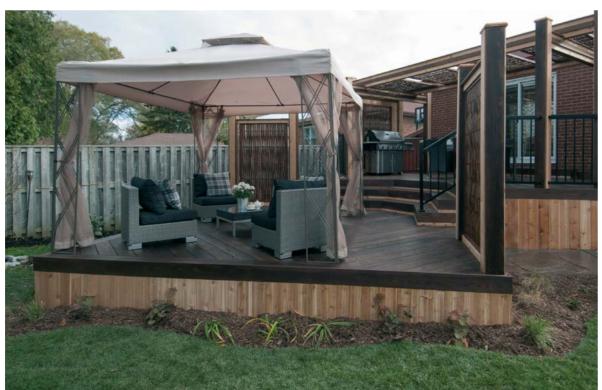

# PRIVATE HOUSE Ontario, Canada

Thermory Ash 20x150mm, profile D4 sg2 20x150mm, cladding C23J end-matched