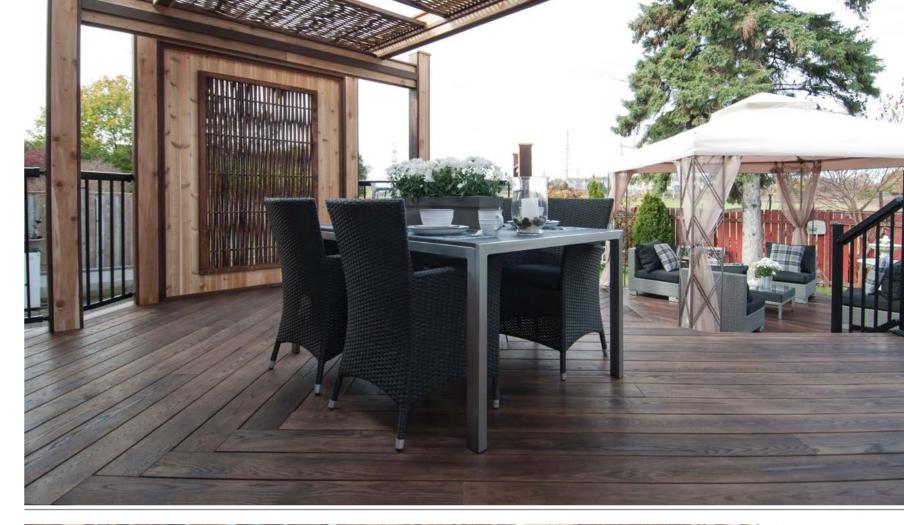

# PRIVATE HOUSE Ontario, Canada

Thermory Ash 20x150mm, profile D4 sg2 20x150mm, cladding C23J end-matched