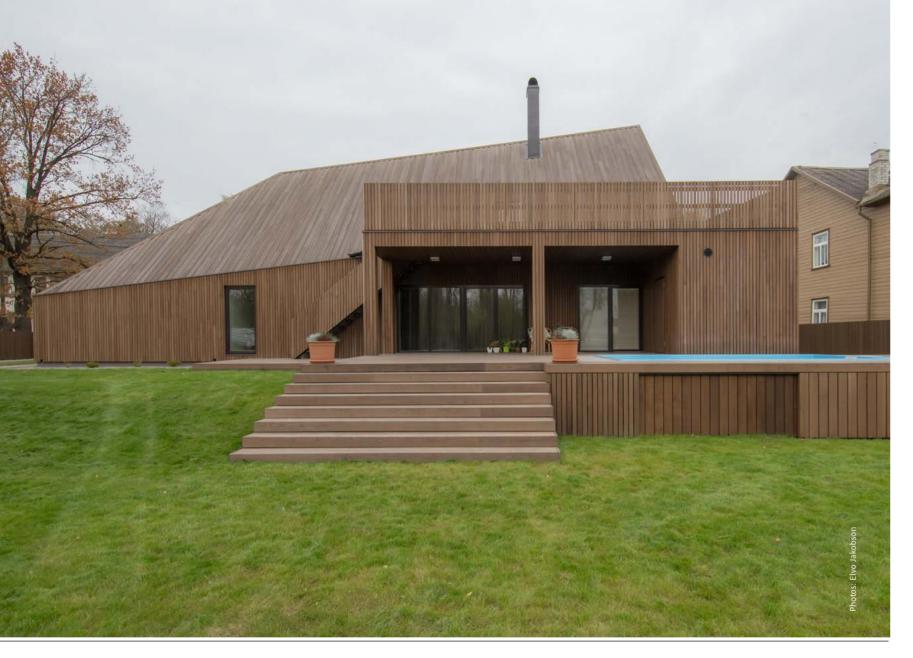

### PRIVATE HOUSE Estonia

Architect: Raivo Tabri

Thermory Ash 20x150mm, profile D4

Thermory Pine (knotty) 20x140mm, roofing profile C10

Thermory Ash 20x112, profile D4 sg