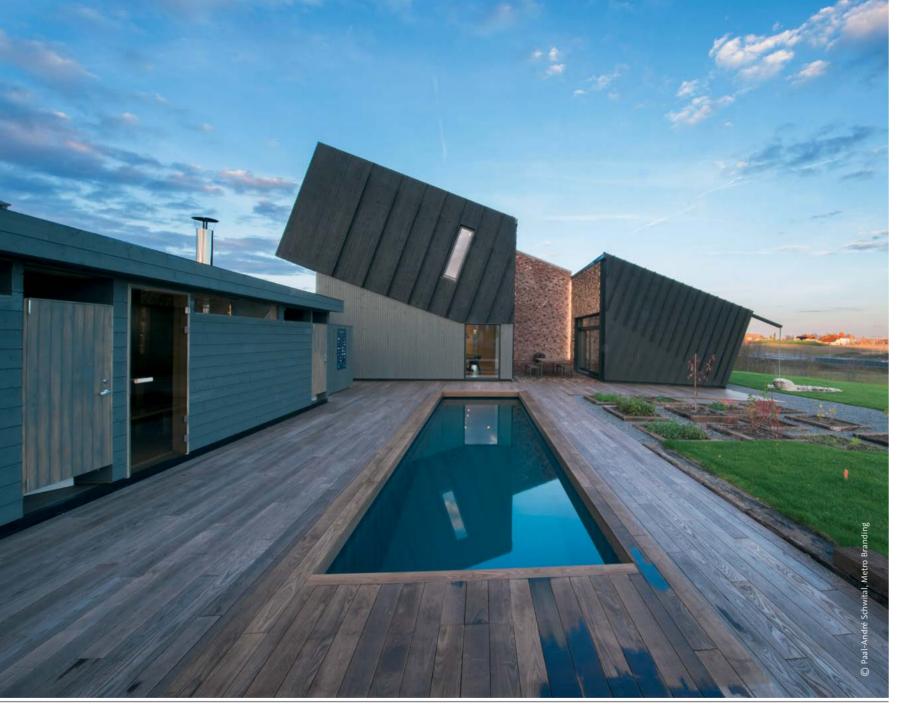

# POOL HOUSE Belgium

Thermory Ash 20x52 mm, profile C7J

Thermory Pine cladding, decking, roofing 26x140mm, profile D4 sg 20x115mm, profile C3 20x140mm, profile C10

Best on Archilovers 2015 MIPIM Awards 2015 (nominent) WAN Residential Award 2014