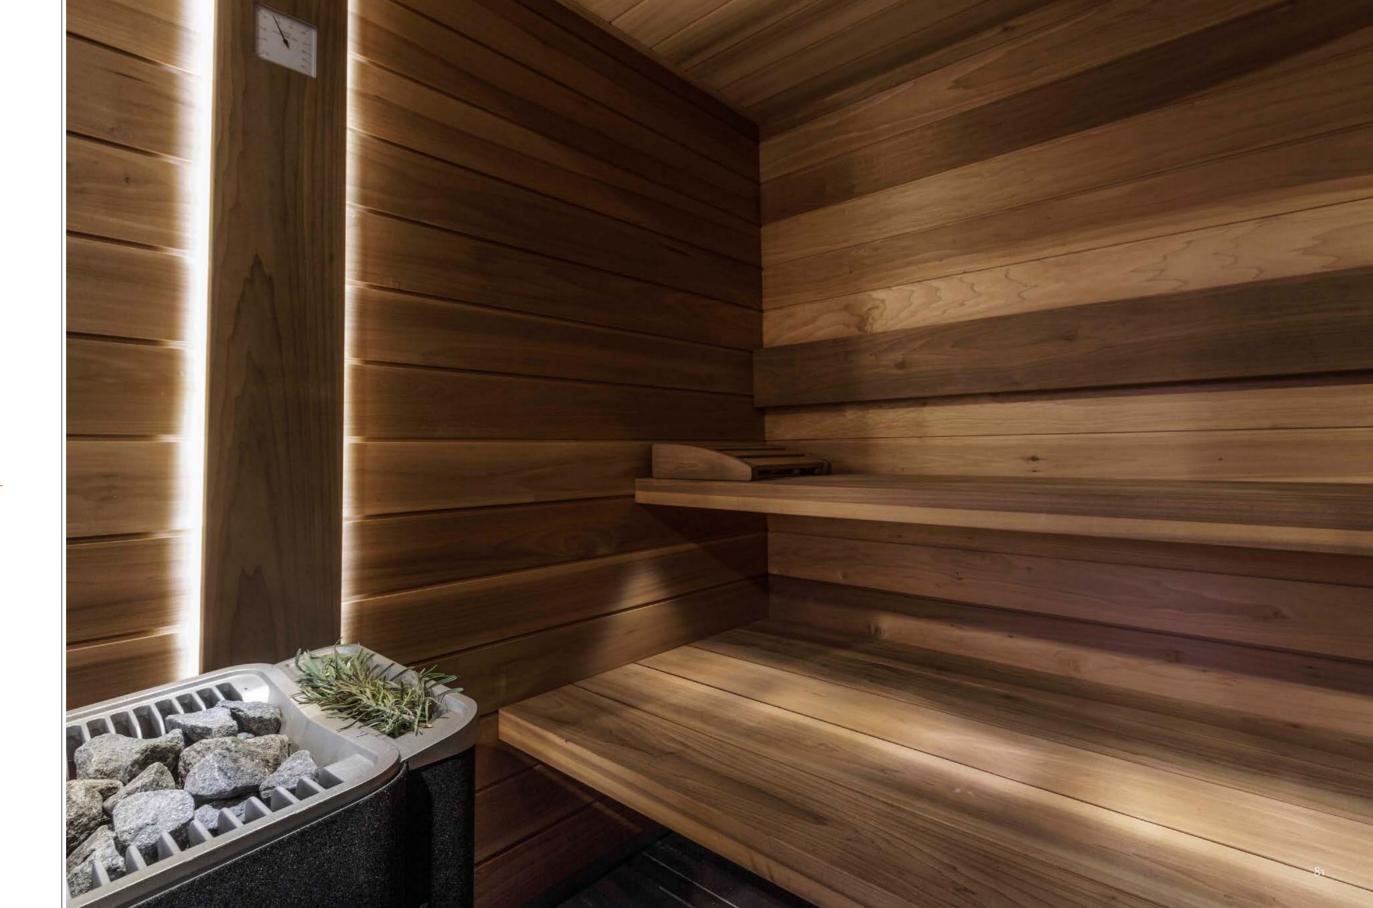

# SAUNA Hungary

Thermory Magnolia (medium) 28x185mm, profile PHL

Thermory Magnolia (medium) 15x170mm, profile STS

# SAUNA Hungary

Thermory Aspen (intense) 15x88mm, profile STP

Thermory Aspen (medium) 28x140mm, profile PHL

# SAUNA Austria

83

Alder 15x68mm, profile STP

Thermory Aspen 28x140mm, profile PHL

# SAUNA Hungary

Thermory Aspen (medium) 15x118mm, profile STP

Thermory Aspen (medium) 28x140mm, profile PHL

THERMORY®
Excellence in Wood