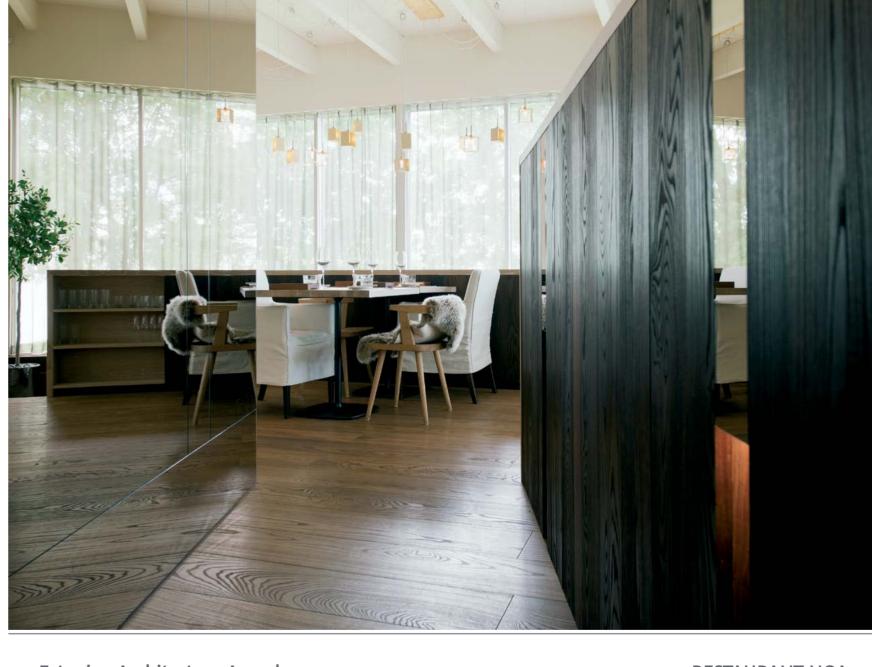

# RESTAURANT NOA Estonia

Thermory Ash (medium) 18x245mm, profile F6 engineered flooring

Thermory Ash (intense) 20x140mm, profile C5