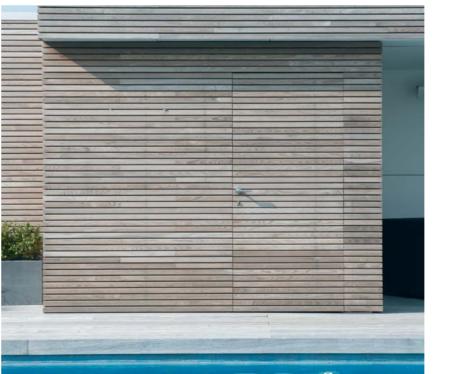

# POOL HOUSE Belgium

Thermory Ash 20x52 mm, profile C7J

Thermory Pine cladding, decking, roofing 26x140mm, profile D4 sg 20x115mm, profile C3 20x140mm, profile C10

Best on Archilovers 2015 MIPIM Awards 2015 (nominent) WAN Residential Award 2014