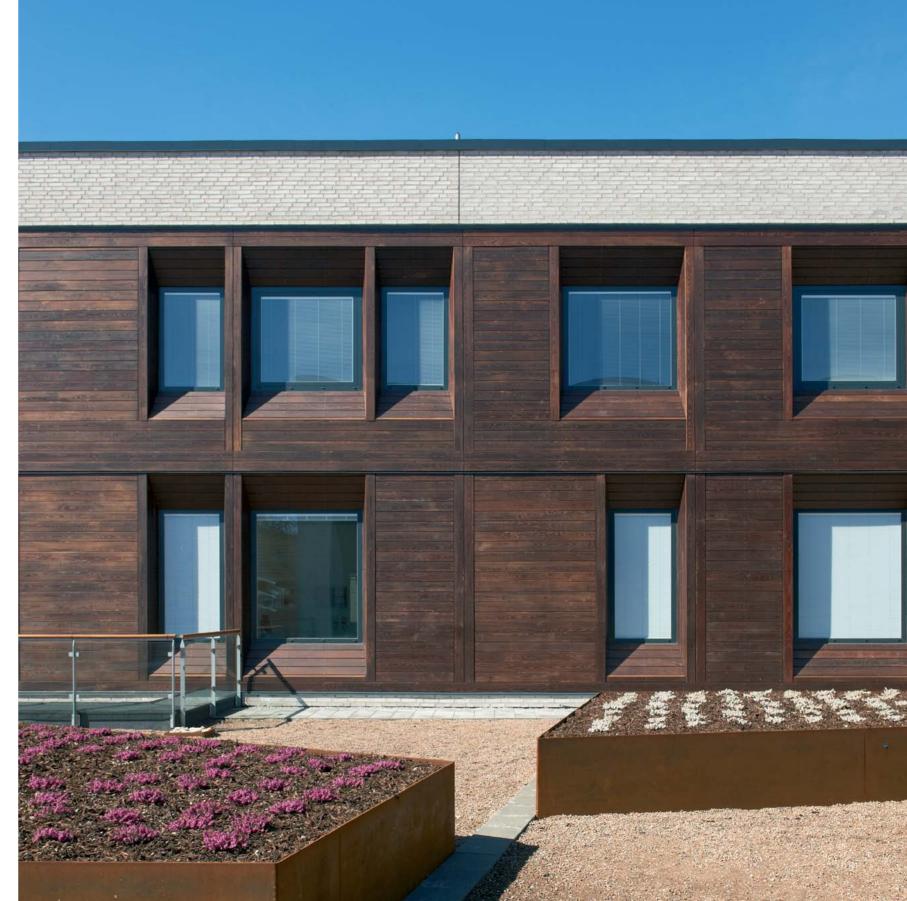

# HOSPITAL THY-MORS Denmark

Friis & Moltke Architects

Thermory Ash 20x155mm, profile C6