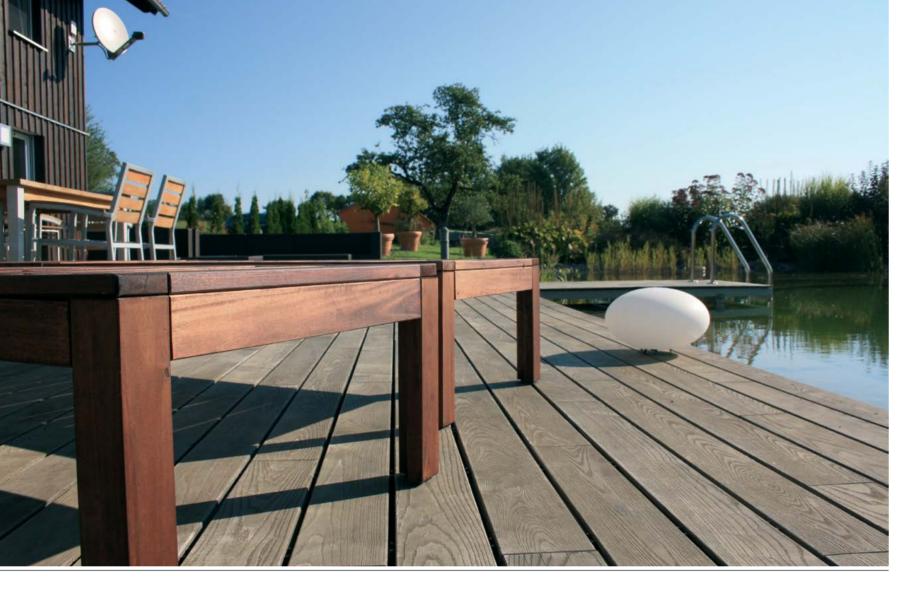

TE HOUSE Australia

25

Thermory Ash 20x132mm, profile D31





# PRIVATE HOUSE Mercer Island, WA

Thermory Ash 26x90mm, profile D22

# SPA Bulgaria

Thermory Ash 20x150mm, profile D4 sg2









# PRIVATE HOUSE Finland

Thermory Ash 20x132mm, profile D4 sg2

# BEACH RESIDENCE Bodrum, Turkey

Thermory Ash 20x95mm, profile D4 sg



### PRIVATE HOUSE Sweden

Thermory Ash 20x112mm, profile D4 sg





# PRIVATE HOUSE Charleston, USA

Thermory Ash 20x150 mm, profile D4 sg2

# PRIVATE HOUSE Indiana, USA

Thermory Ash 26x130mm, profile D4







# The New 2014, American Home Las Vegas, USA

Thermory Ash 20x95mm, profile D4 20x156mm, ceiling profile PF2



### PRIVATE HOUSE Estonia

Architect: Raivo Tabri

Thermory Ash 20x150mm, profile D4

Thermory Pine (knotty) 20x140mm, roofing profile C10







Thermory Ash 20x112, profile D4 sg







### SURF CLUB Estonia

Thermory Pine 26x115mm, profile D30

### PRIVATE HOUSE New Zealand

Thermory Pine decking 26x140mm, profile D4 sg

Thermory Pine cladding 26x140mm, profile C8







# BALCONY Japan

Thermory Pine 26x115mm, profile D4

# PRIVATE HOUSE Germany

Thermory Pine 26x115mm, profile D34







# RESIDENTIAL PROJECTS Malaysia

Thermory Ash 20x132mm, profile D4 sg2



# Cladding

### DISNEY STORE Shanghai, China

Gensler Architects

Thermory Ash 20x150 mm, profile C7J







# HOSPITAL THY-MORS Denmark

Friis & Moltke Architects

Thermory Ash 20x155mm, profile C6







### OFFICE BUILDING

### Norway

Snøhetta Architects

Thermory Pine 20x140mm, profile C5

# OFFICE BUILDING Norway

Thermory Pine 26x65mm, profile C7



# PRIVATE H