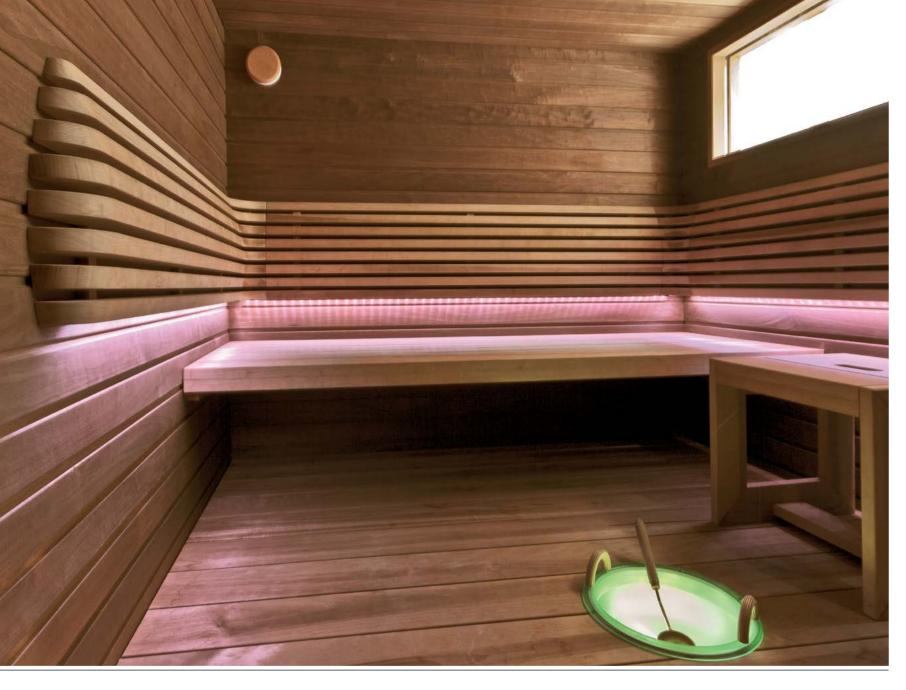

# SAUNA Hungary

Thermory Magnolia (medium) 28x185mm, profile PHL

Thermory Magnolia (medium) 15x170mm, profile STS

# SAUNA Hungary

Thermory Aspen (intense) 15x88mm, profile STP

Thermory Aspen (medium) 28x140mm, profile PHL

# SAUNA Austria

83

Alder 15x68mm, profile STP

Thermory Aspen 28x140mm, profile PHL

# SAUNA Hungary

Thermory Aspen (medium) 15x118mm, profile STP

Thermory Aspen (medium) 28x140mm, profile PHL

THERMORY®
Excellence in Wood