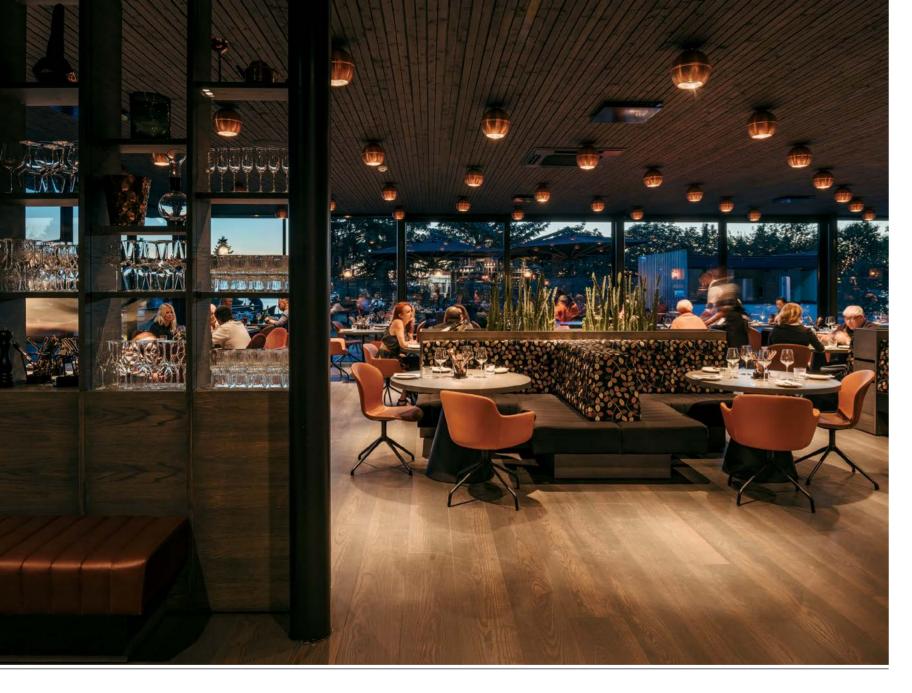

### RESTAURANT TULJAK Estonia

Thermory Ash (medium) 18x245mm, profile F6 engineered flooring Best Public Space 2016 (Estonia) Best Developer Work 2016 (Estonia)

Interior architecture: Tarmo Piirmets (PINK)

### Estonian Architecture Award 2015

Interior architecture: Tarmo Piirmets (PINK)