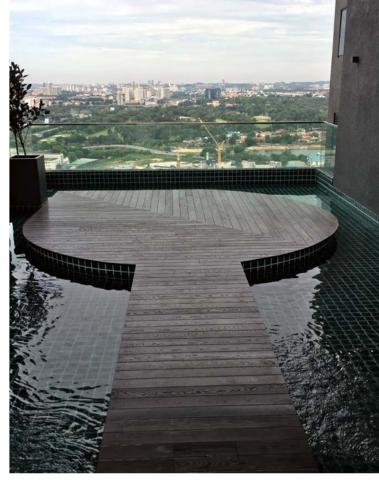

eden

Thermory Ash 20x112mm, profile D4 sg





# PRIVATE HOUSE Charleston, USA

Thermory Ash 20x150 mm, profile D4 sg2

# PRIVATE HOUSE Indiana, USA

Thermory Ash 26x130mm, profile D4







# The New 2014, American Home Las Vegas, USA

Thermory Ash 20x95mm, profile D4 20x156mm, ceiling profile PF2



### PRIVATE HOUSE Estonia

Architect: Raivo Tabri

Thermory Ash 20x150mm, profile D4

Thermory Pine (knotty) 20x140mm, roofing profile C10







Thermory Ash 20x112, profile D4 sg







### SURF CLUB Estonia

Thermory Pine 26x115mm, profile D30

### PRIVATE HOUSE New Zealand

Thermory Pine decking 26x140mm, profile D4 sg

Thermory Pine cladding 26x140mm, profile C8







# BALCONY Japan

Thermory Pine 26x115mm, profile D4

# PRIVATE HOUSE Germany

Thermory Pine 26x115mm, profile D34







# RESIDENTIAL PROJECTS Malaysia

Thermory Ash 20x132mm, profile D4 sg2



# Cladding

### DISNEY STORE Shanghai, China

Gensler Architects

Thermory Ash 20x150 mm, profile C7J







# HOSPITAL THY-MORS Denmark

Friis & Moltke Architects

Thermory Ash 20x155mm, profile C6







### OFFICE BUILDING

### Norway

Snøhetta Architects

Thermory Pine 20x140mm, profile C5

# OFFICE BUILDING Norway

Thermory Pine 26x65mm, profile C7



# PRIVATE HOUSE Latvia

Thermory Ash decking and cladding 20x150 mm, profile D8 sg2 50x50 mm, profile D4 20x95 mm, profile C9







Architect: Merje Müürisepp

Thermory Ash decking, cladding, roofing 20x112mm, profile D31 20x132mm, profile D4 sg2 20x72mm, profile C7 20x132mm, roofing profile C10











# POOL HOUSE Belgium

Thermory Ash 20x52 mm, profile C7J