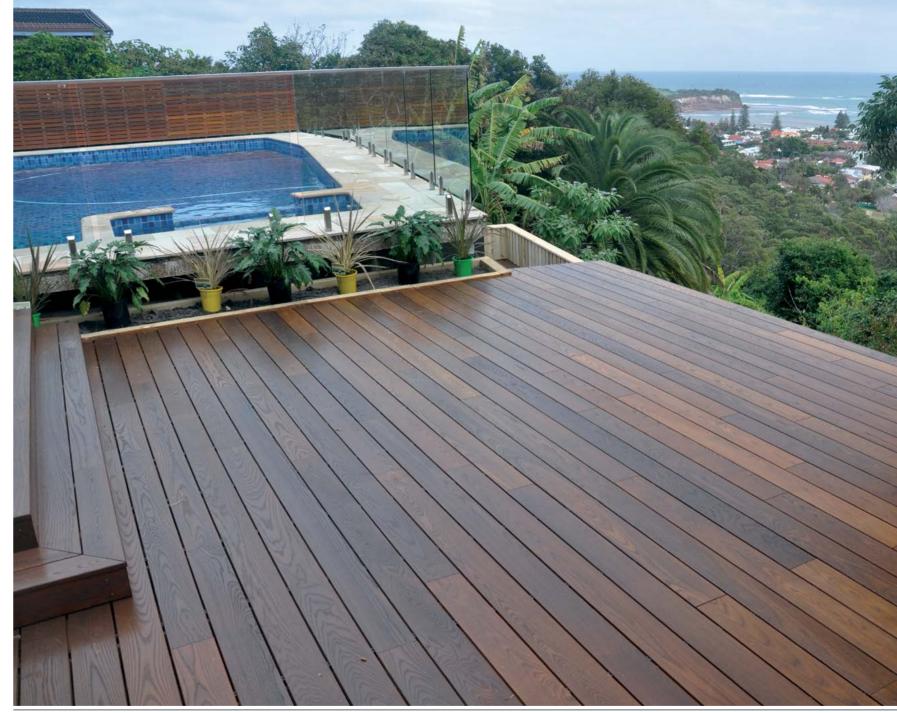

nable Building Award 2015

Snøhetta Architects











### SCHOOL Copenhagen, Denmark

Thermory Ash 26x130mm, profile D4



WAN EDUCATION AWARD 2016
BUILDING OF THE YEAR (Denmark) 2015
BEST SCHOOL BUILDING (Denmark) 2015

JJW Architects





# BEACH RESORT Italy

Thermory Ash 20x95mm, profile D4 sg

# PRIVATE HOUSE Italy

Thermory Ash 20x95mm, profile D31





# PRIVATE HOUSE Ontario, Canada

Thermory Ash 20x150mm, profile D4 sg2 20x150mm, cladding C23J end-matched





# PRIVATE HOUSE Canada

Tampold Architects

Thermory Ash 20x112mm, profile D31

# OFFICE Paris, France

Thermory Ash 20x150mm, profile D4 sg2





# PRIVATE HOUSE Ontario, Canada

Thermory Ash 20x150 mm, profile D4 sg2

Thermory Pine (knotty) trim







### PRIVATE HOUSE Estonia

Thermory Ash 20x132mm, profile D38







# PRIVATE HOUSE Estonia

Thermory Ash QuickDeck Maxi

### PRIVATE HOUSE Australia

25

Thermory Ash 20x132mm, profile D31





# PRIVATE HOUSE Mercer Island, WA

Thermory Ash 26x90mm, profile D22

# SPA Bulgaria

Thermory Ash 20x150mm, profile D4 sg2









# PRIVATE HOUSE Finland

Thermory Ash 20x132mm, profile D4 sg2

# BEACH RESIDENCE Bodrum, Turkey

Thermory Ash 20x95mm, profile D4 sg



### PRIVATE HOUSE Sweden

Thermory Ash 20x112mm, profile D4 sg





# PRIVATE HOUSE Charleston, USA

Thermory Ash 20x150 mm, profile D4 sg2

# PRIVATE HOUSE Indiana, USA

Thermory Ash 26x130mm, profile D4







# The New 2014, American Home Las Vegas, USA

Thermory Ash 20x95mm, profile D4 20x156mm, ceiling profile PF2



### PRIVATE HOUSE Estonia

Architect: Raivo Tabri

Thermory Ash 20x150mm, pro