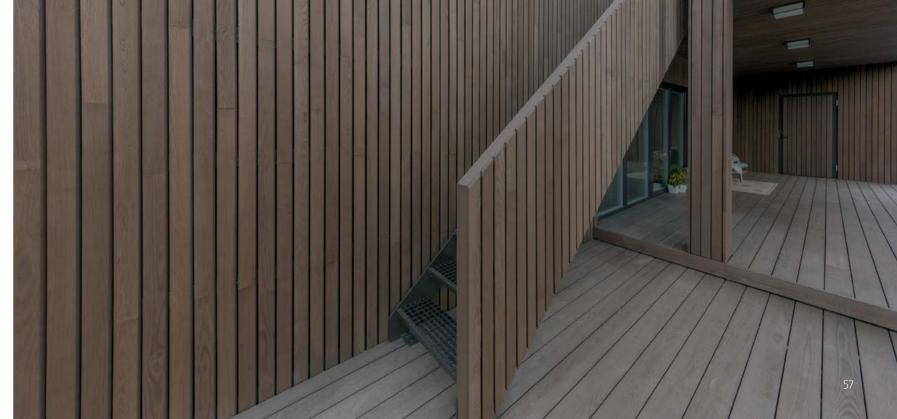

### OFFICE BUILDING

### Norway

Snøhetta Architects

Thermory Pine 20x140mm, profile C5