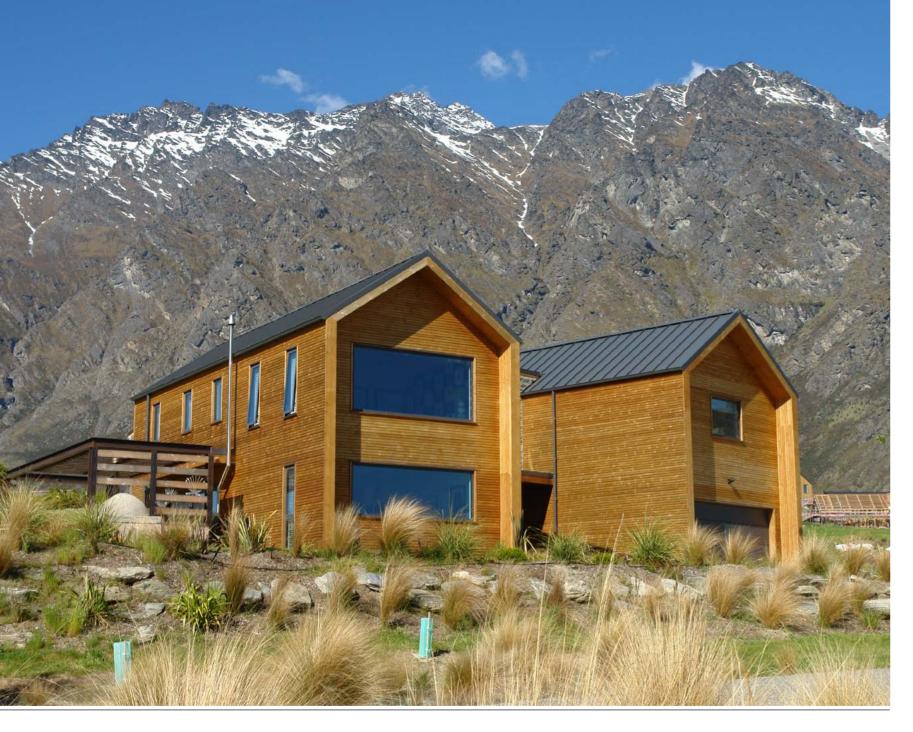

### PRIVATE HOUSE New Zealand

Thermory Pine decking 26x140mm, profile D4 sg

Thermory Pine cladding 26x140mm, profile C8