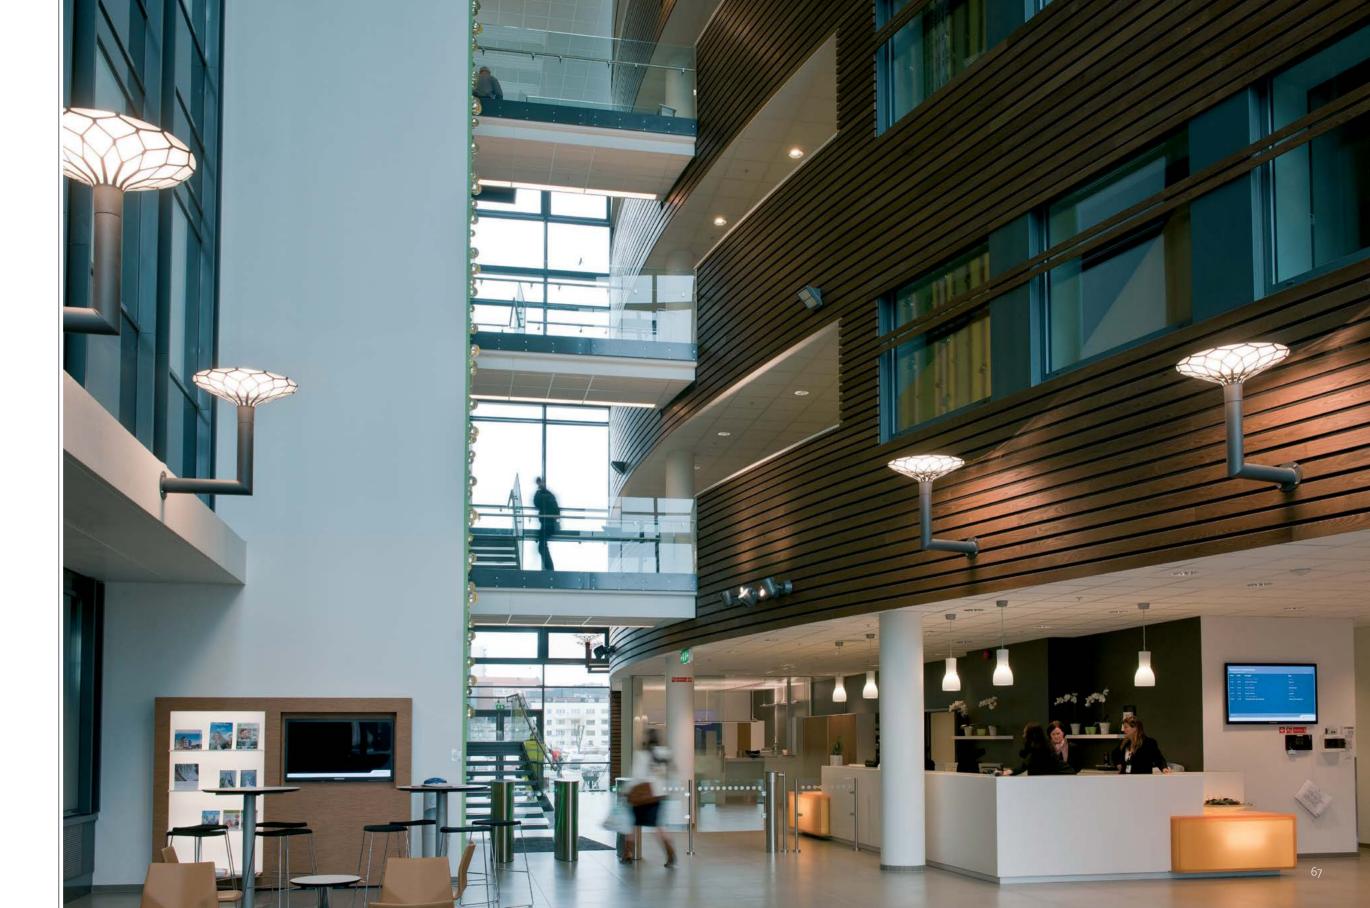

### OFFICE BUILDING

### Norway

Snøhetta Architects

Thermory Pine 20x140mm, profile C5

# OFFICE BUILDING Norway

Thermory Pine 26x65mm, profile C7