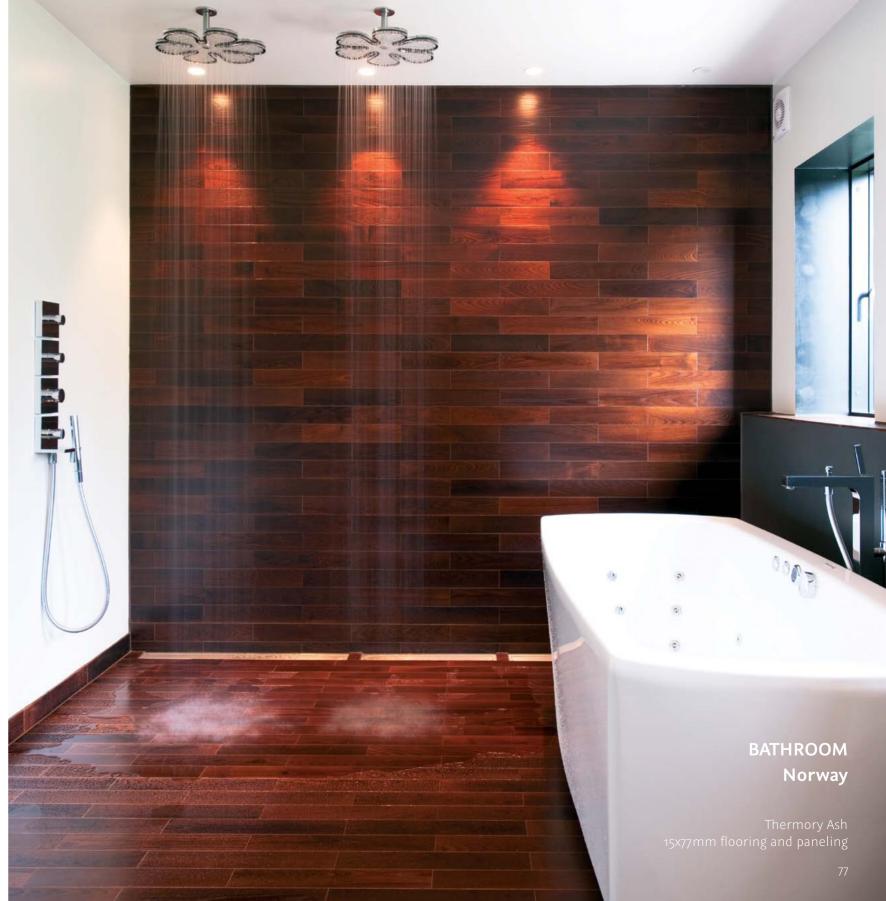

### OFFICE BUILDING

### Norway

Snøhetta Architects

Thermory Pine 20x140mm, profile C5

# OFFICE BUILDING Norway

Thermory Pine 26x65mm, profile C7