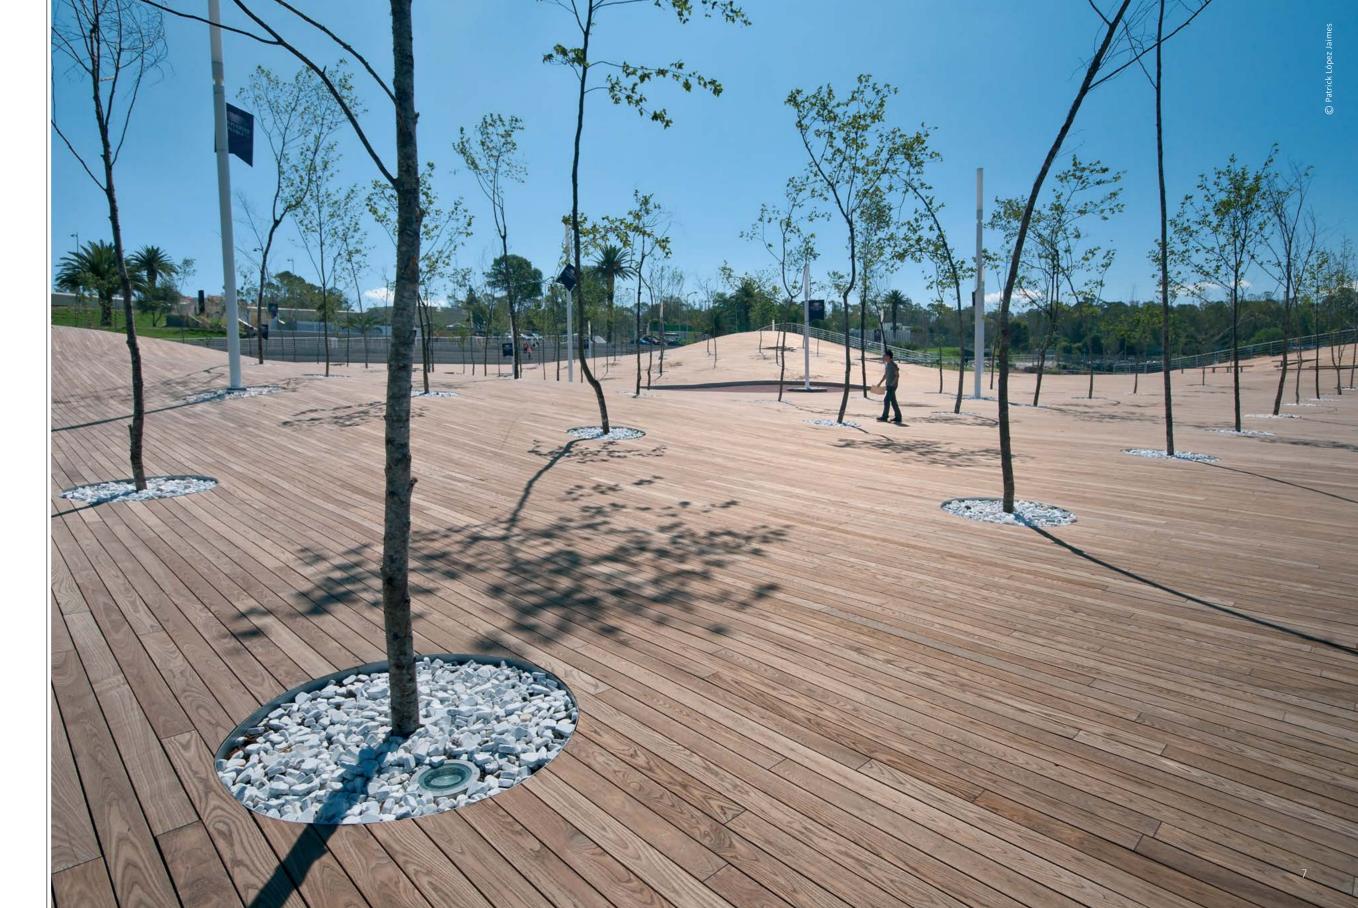

# MEMORIAL OF THE BATTLE OF PUEBLA Puebla, Mexico

TEN Arquitectos

Thermory Ash 20x112mm, profile D4 sg 6 500 m2

Thermory Ash 26x130mm, profile D22 WAN Sustainable Building Award 2015

Snøhetta Architects