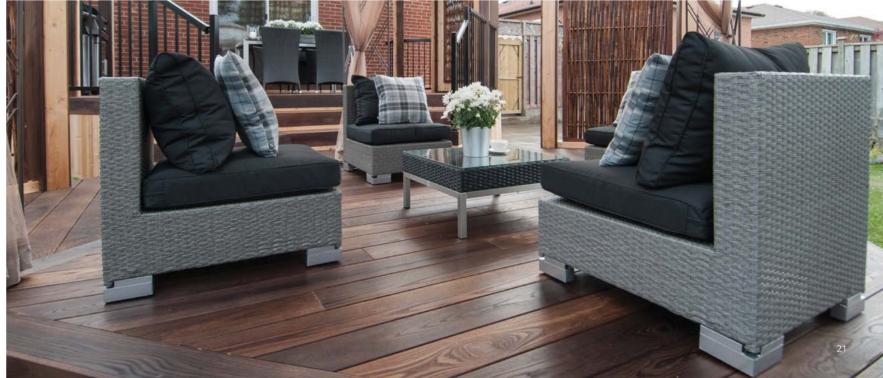

ile D4 sg 6 500 m2







Thermory Ash 26x130mm, profile D22 WAN Sustainable Building Award 2015

Snøhetta Architects











### SCHOOL Copenhagen, Denmark

Thermory Ash 26x130mm, profile D4



WAN EDUCATION AWARD 2016
BUILDING OF THE YEAR (Denmark) 2015
BEST SCHOOL BUILDING (Denmark) 2015

JJW Architects





# BEACH RESORT Italy

Thermory Ash 20x95mm, profile D4 sg

# PRIVATE HOUSE Italy

Thermory Ash 20x95mm, profile D31





# PRIVATE HOUSE Ontario, Canada

Thermory Ash 20x150mm, profile D4 sg2 20x150mm, cladding C23J end-matched





# PRIVATE HOUSE Canada

Tampold Architects

Thermory Ash 20x112mm, profile D31

# OFFICE Paris, France

Thermory Ash 20x150mm, profile D4 sg2





# PRIVATE HOUSE Ontario, Canada

Thermory Ash 20x150 mm, profile D4 sg2

Thermory Pine (knotty) trim







### PRIVATE HOUSE Estonia

Thermory Ash 20x132mm, profile D38







# PRIVATE HOUSE Estonia

Thermory Ash QuickDeck Maxi

### PRIVATE HOUSE Australia

25

Thermory Ash 20x132mm, profile D31





# PRIVATE HOUSE Mercer Island, WA

Thermory Ash 26x90mm, profile D22

# SPA Bulgaria

Thermory Ash 20x150mm, profile D4 sg2









# PRIVATE HOUSE Finland

Thermory Ash 20x132mm, profile D4 sg2

# BEACH RESIDENCE Bodrum, Turkey

Thermory Ash 20x95mm, profile D4 sg



### PRIVATE HOUSE Sweden

Thermory Ash 20x112mm, profile D4 sg





# PRIVATE HOUSE Charleston, USA

Thermory Ash 20x150 mm, profile D4 sg2

# PRIVATE HOUSE Indiana, USA

Thermory Ash 26x130mm, profile D4







# The New 2014, American Home Las Vegas, USA

Thermory Ash 20x95mm, profile D4 20x156mm, ceiling profile PF2



### PR