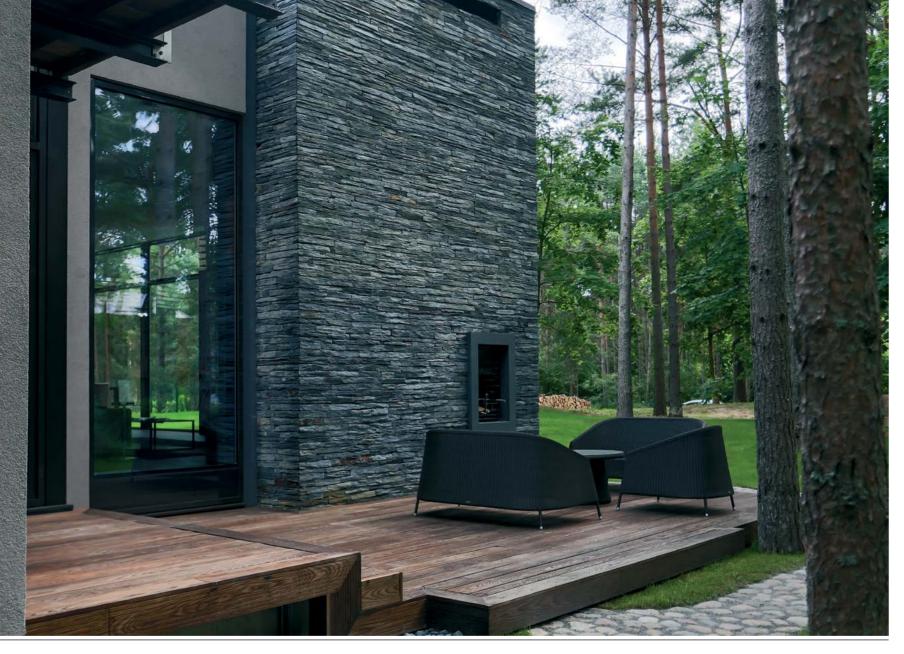

e D4 sg 6 500 m2







Thermory Ash 26x130mm, profile D22 WAN Sustainable Building Award 2015

Snøhetta Architects











### SCHOOL Copenhagen, Denmark

Thermory Ash 26x130mm, profile D4



WAN EDUCATION AWARD 2016
BUILDING OF THE YEAR (Denmark) 2015
BEST SCHOOL BUILDING (Denmark) 2015

JJW Architects





# BEACH RESORT Italy

Thermory Ash 20x95mm, profile D4 sg

# PRIVATE HOUSE Italy

Thermory Ash 20x95mm, profile D31





# PRIVATE HOUSE Ontario, Canada

Thermory Ash 20x150mm, profile D4 sg2 20x150mm, cladding C23J end-matched





# PRIVATE HOUSE Canada

Tampold Architects

Thermory Ash 20x112mm, profile D31

# OFFICE Paris, France

Thermory Ash 20x150mm, profile D4 sg2





# PRIVATE HOUSE Ontario, Canada

Thermory Ash 20x150 mm, profile D4 sg2

Thermory Pine (knotty) trim







### PRIVATE HOUSE Estonia

Thermory Ash 20x132mm, profile D38







# PRIVATE HOUSE Estonia

Thermory Ash QuickDeck Maxi

### PRIVATE HOUSE Australia

25

Thermory Ash 20x132mm, profile D31





# PRIVATE HOUSE Mercer Island, WA

Thermory Ash 26x90mm, profile D22

# SPA Bulgaria

Thermory Ash 20x150mm, profile D4 sg2









# PRIVATE HOUSE Finland

Thermory Ash 20x132mm, profile D4 sg2

# BEACH RESIDENCE Bodrum, Turkey

Thermory Ash 20x95mm, profile D4 sg



### PRIVATE HOUSE Sweden

Thermory Ash 20x112mm, profile D4 sg





# PRIVATE HOUSE Charleston, USA

Thermory Ash 20x150 mm, profile D4 sg2

# PRIVATE HOUSE Indiana, USA

Thermory Ash 26x130mm, profile D4







# The New 2014, American Home Las Vegas, USA

Thermory Ash 20x95mm, profile D4 20x156mm, ceiling profile PF2



### PRIV