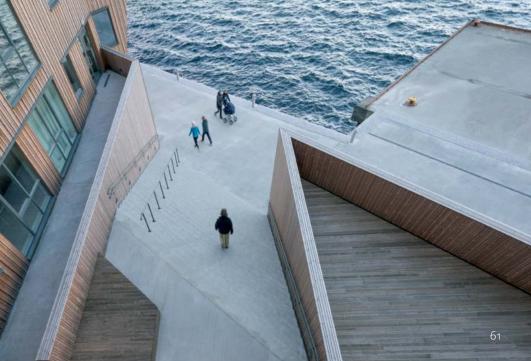

# MEMORIAL OF THE BATTLE OF PUEBLA Puebla, Mexico

TEN Arquitectos

Thermory Ash 20x112mm, profile D4 sg 6 500 m2

Thermory Ash 26x130mm, profile D22 WAN Sustainable Building Award 2015

Snøhetta Architects