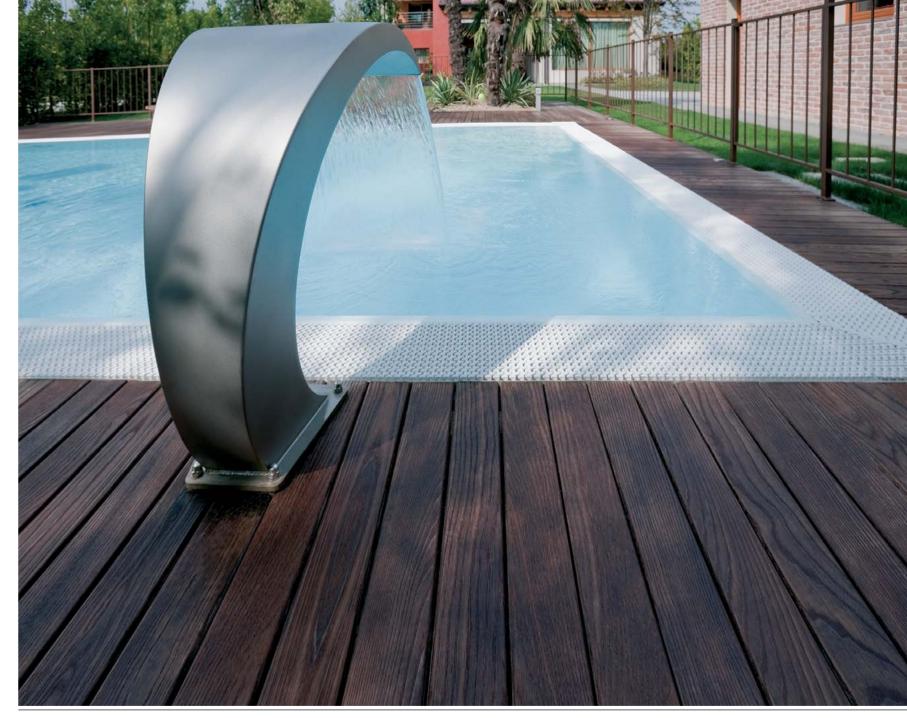

auna    | 80 |

# THERMORY<sup>®</sup> References

Thermory wood is present in more than 50 countries all over the world: in homes and public spaces in all different styles of buildings and environments, in high humidity and extreme heat, in cold and in warmth. Our wide product collection meets the needs of hundreds of diverse tastes and styles.

# Discover Thermory Around the World





# MEMORIAL OF THE BATTLE OF PUEBLA Puebla, Mexico

TEN Arquitectos

Thermory Ash 20x112mm, profile D4 sg 6 500 m2







Thermory Ash 26x130mm, profile D22 WAN Sustainable Building Award 2015

Snøhetta Architects











### SCHOOL Copenhagen, Denmark

Thermory Ash 26x130mm, profile D4



WAN EDUCATION AWARD 2016
BUILDING OF THE YEAR (Denmark) 2015
BEST SCHOOL BUILDING (Denmark) 2015

JJW Architects





# BEACH RESORT Italy

Thermory Ash 20x95mm, profile D4 sg

# PRIVATE HOUSE Italy

Thermory Ash 20x95mm, profile D31





# PRIVATE HOUSE Ontario, Canada

Thermory Ash 20x150mm, profile D4 sg2 20x150mm, cladding C23J end-matched





# PRIVATE HOUSE Canada

Tampold Architects

Thermory Ash 20x112mm, profile D31

# OFFICE Paris, France

Thermory Ash 20x150mm, profile D4 sg2





# PRIVATE HOUSE Ontario, Canada

Thermory Ash 20x150 mm, profile D4 sg2

Thermory Pine (knotty) trim







### PRIVATE HOUSE Estonia

Thermory Ash 20x132mm, profile D38







# PRIVATE HOUSE Estonia

Thermory Ash QuickDeck Maxi

### PRIVATE HOUSE Australia

25

Thermory Ash 20x132mm, profile D31





# PRIVATE HOUSE Mercer Island, WA

Thermory Ash 26x90mm, profile D22

# SPA Bulgaria

Thermory Ash 20x150mm, profi