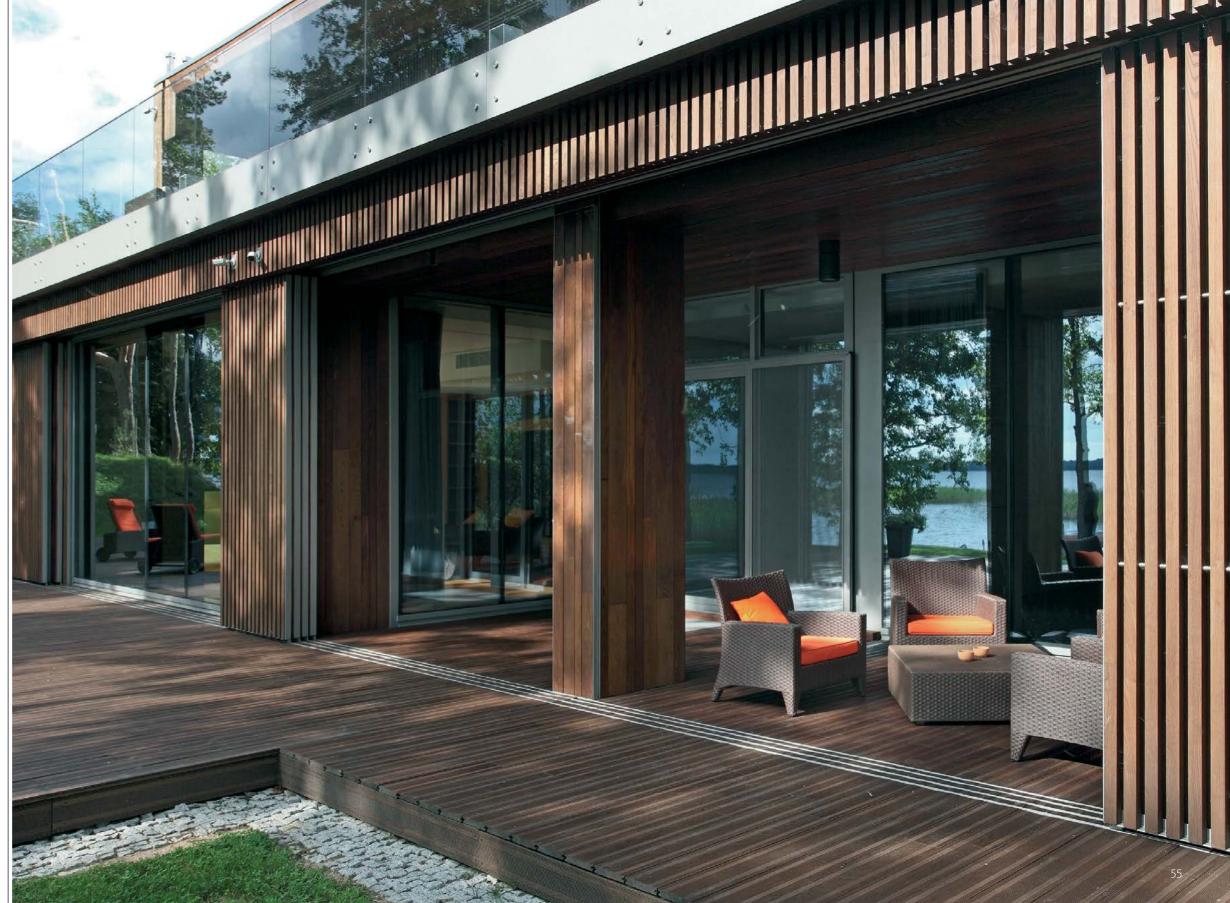

E HOUSE New Zealand

Thermory Pine decking 26x140mm, profile D4 sg

Thermory Pine cladding 26x140mm, profile C8







# BALCONY Japan

Thermory Pine 26x115mm, profile D4

# PRIVATE HOUSE Germany

Thermory Pine 26x115mm, profile D34







# RESIDENTIAL PROJECTS Malaysia

Thermory Ash 20x132mm, profile D4 sg2



# Cladding

### DISNEY STORE Shanghai, China

Gensler Architects

Thermory Ash 20x150 mm, profile C7J







# HOSPITAL THY-MORS Denmark

Friis & Moltke Architects

Thermory Ash 20x155mm, profile C6







### OFFICE BUILDING

### Norway

Snøhetta Architects

Thermory Pine 20x140mm, profile C5

# OFFICE BUILDING Norway

Thermory Pine 26x65mm, profile C7



# PRIVATE HOUSE Latvia

Thermory Ash decking and cladding 20x150 mm, profile D8 sg2 50x50 mm, profile D4 20x95 mm, profile C9







Architect: Merje Müürisepp

Thermory Ash decking, cladding, roofing 20x112mm, profile D31 20x132mm, profile D4 sg2 20x72mm, profile C7 20x132mm, roofing profile C10











# POOL HOUSE Belgium

Thermory Ash 20x52 mm, profile C7J





Thermory Pine cladding, decking, roofing 26x140mm, profile D4 sg 20x115mm, profile C3 20x140mm, profile C10

Best on Archilovers 2015 MIPIM Awards 2015 (nominent) WAN Residential Award 2014

AART Architects











# PRIVATE HOUSE New Zealand

Thermory Pine 26x140 mm, profile C8





# APARTMENT HOUSE Latvia

Thermory Clear Pine 20x140 mm, profile C5

# APARTMENT HOUSE Latvia

Thermory Pine 20x65mm, profile C7

# Paneling



Thermory Ash 20x112mm, profile D4







# DENTAL OFFICE Norway

Thermory Ash 42x42/112mm, profile C5

# SPORTS CLUB Estonia