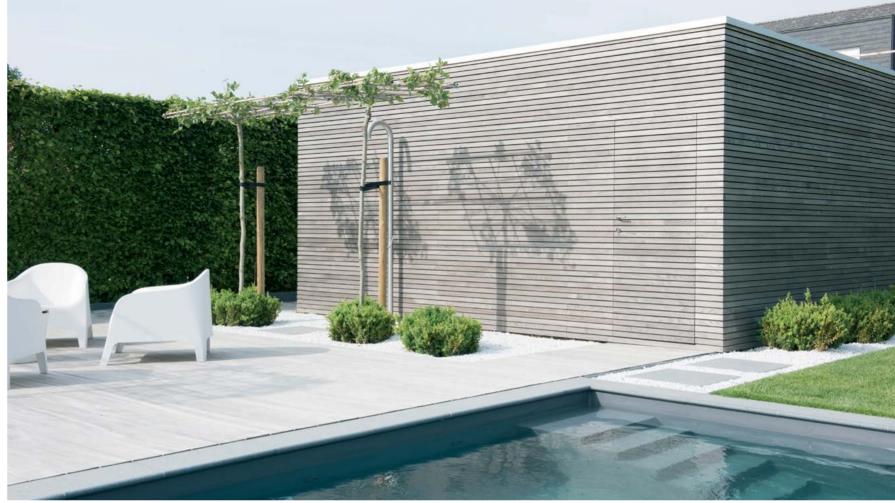

# POOL HOUSE Belgium

Thermory Ash 20x52 mm, profile C7J

Thermory Pine cladding, decking, roofing 26x140mm, profile D4 sg 20x115mm, profile C3 20x140mm, profile C10

Best on Archilovers 2015 MIPIM Awards 2015 (nominent) WAN Residential Award 2014