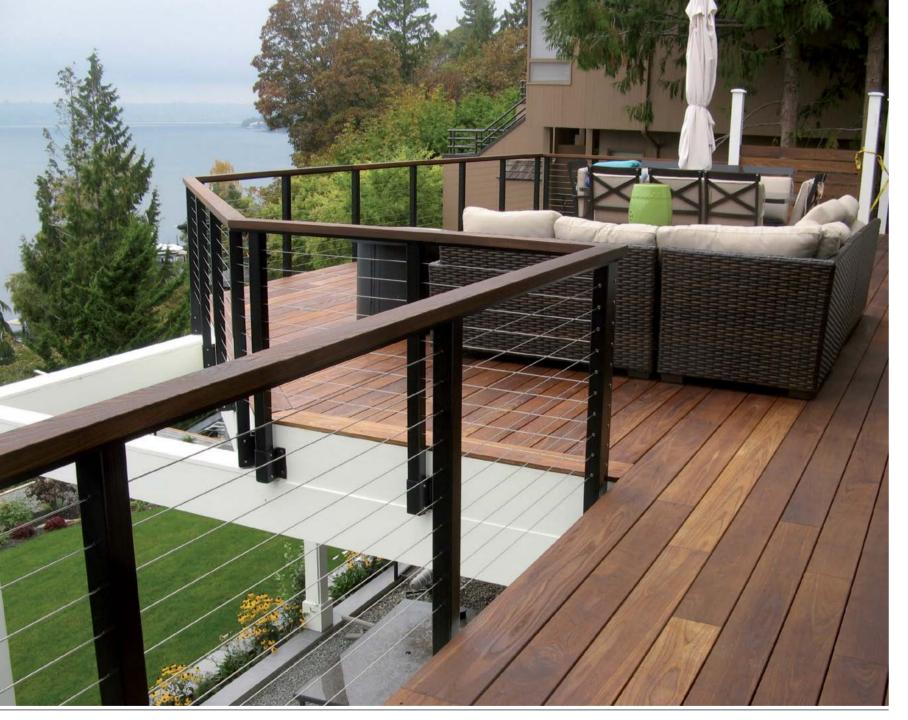

WAN EDUCATION AWARD 2016
BUILDING OF THE YEAR (Denmark) 2015
BEST SCHOOL BUILDING (Denmark) 2015

JJW Architects





# BEACH RESORT Italy

Thermory Ash 20x95mm, profile D4 sg

# PRIVATE HOUSE Italy

Thermory Ash 20x95mm, profile D31





# PRIVATE HOUSE Ontario, Canada

Thermory Ash 20x150mm, profile D4 sg2 20x150mm, cladding C23J end-matched





# PRIVATE HOUSE Canada

Tampold Architects

Thermory Ash 20x112mm, profile D31

# OFFICE Paris, France

Thermory Ash 20x150mm, profile D4 sg2





# PRIVATE HOUSE Ontario, Canada

Thermory Ash 20x150 mm, profile D4 sg2

Thermory Pine (knotty) trim







### PRIVATE HOUSE Estonia

Thermory Ash 20x132mm, profile D38







# PRIVATE HOUSE Estonia

Thermory Ash QuickDeck Maxi

### PRIVATE HOUSE Australia

25

Thermory Ash 20x132mm, profile D31





# PRIVATE HOUSE Mercer Island, WA

Thermory Ash 26x90mm, profile D22

# SPA Bulgaria

Thermory Ash 20x150mm, profile D4 sg2









# PRIVATE HOUSE Finland

Thermory Ash 20x132mm, profile D4 sg2

# BEACH RESIDENCE Bodrum, Turkey

Thermory Ash 20x95mm, profile D4 sg



### PRIVATE HOUSE Sweden

Thermory Ash 20x112mm, profile D4 sg





# PRIVATE HOUSE Charleston, USA

Thermory Ash 20x150 mm, profile D4 sg2

# PRIVATE HOUSE Indiana, USA

Thermory Ash 26x130mm, profile D4







# The New 2014, American Home Las Vegas, USA

Thermory Ash 20x95mm, profile D4 20x156mm, ceiling profile PF2



### PRIVATE HOUSE Estonia

Architect: Raivo Tabri

Thermory Ash 20x150mm, profile D4

Thermory Pine (knotty) 20x140mm, roofing profile C10







Thermory Ash 20x112, profile D4 sg







### SURF CLUB