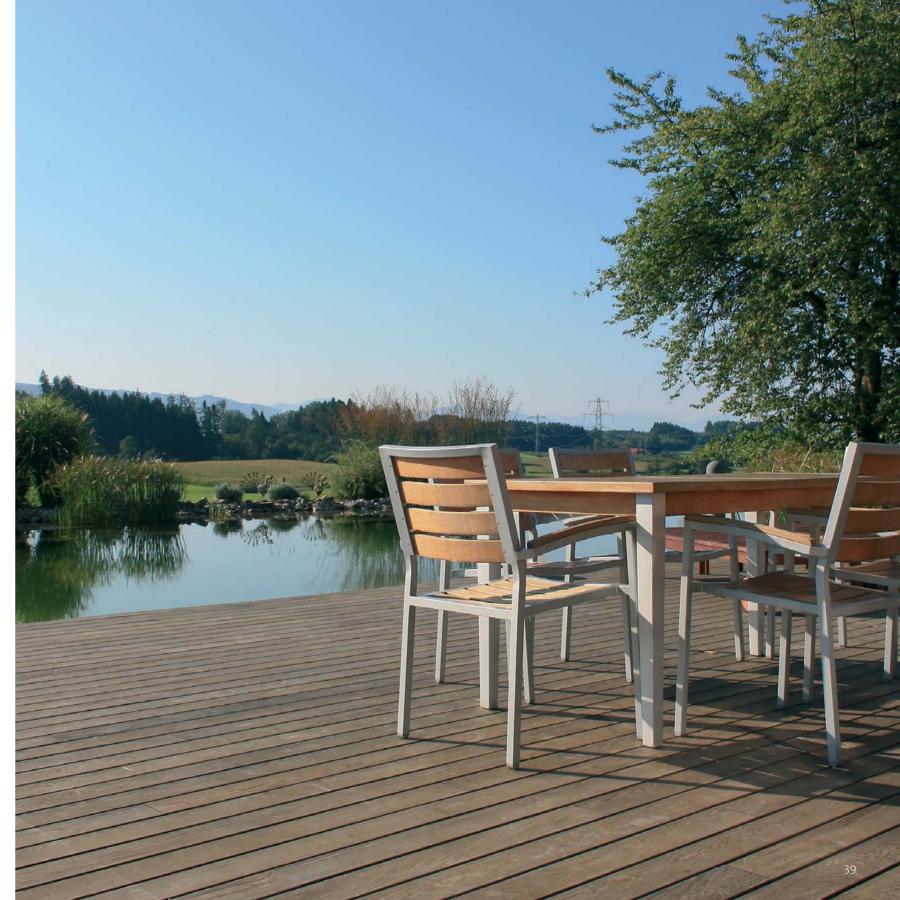

132mm, profile D31





# PRIVATE HOUSE Mercer Island, WA

Thermory Ash 26x90mm, profile D22

# SPA Bulgaria

Thermory Ash 20x150mm, profile D4 sg2









# PRIVATE HOUSE Finland

Thermory Ash 20x132mm, profile D4 sg2

# BEACH RESIDENCE Bodrum, Turkey

Thermory Ash 20x95mm, profile D4 sg



### PRIVATE HOUSE Sweden

Thermory Ash 20x112mm, profile D4 sg





# PRIVATE HOUSE Charleston, USA

Thermory Ash 20x150 mm, profile D4 sg2

# PRIVATE HOUSE Indiana, USA

Thermory Ash 26x130mm, profile D4







# The New 2014, American Home Las Vegas, USA

Thermory Ash 20x95mm, profile D4 20x156mm, ceiling profile PF2



### PRIVATE HOUSE Estonia

Architect: Raivo Tabri

Thermory Ash 20x150mm, profile D4

Thermory Pine (knotty) 20x140mm, roofing profile C10







Thermory Ash 20x112, profile D4 sg







### SURF CLUB Estonia

Thermory Pine 26x115mm, profile D30

### PRIVATE HOUSE New Zealand

Thermory Pine decking 26x140mm, profile D4 sg

Thermory Pine cladding 26x140mm, profile C8







# BALCONY Japan

Thermory Pine 26x115mm, profile D4

# PRIVATE HOUSE Germany

Thermory Pine 26x115mm, profile D34







# RESIDENTIAL PROJECTS Malaysia

Thermory Ash 20x132mm, profile D4 sg2



# Cladding

### DISNEY STORE Shanghai, China

Gensler Architects

Thermory Ash 20x150 mm, profile C7J







# HOSPITAL THY-MORS Denmark

Friis & Moltke Architects

Thermory Ash 20x155mm, profile C6







### OFFICE BUILDING

### Norway

Snøhetta Architects

Thermory Pine 20x140mm, profile C5

# OFFICE BUILDING Norway

Thermory Pine 26x65mm, profile C7



# PRIVATE HOUSE Latvia

Thermory Ash decking and cl