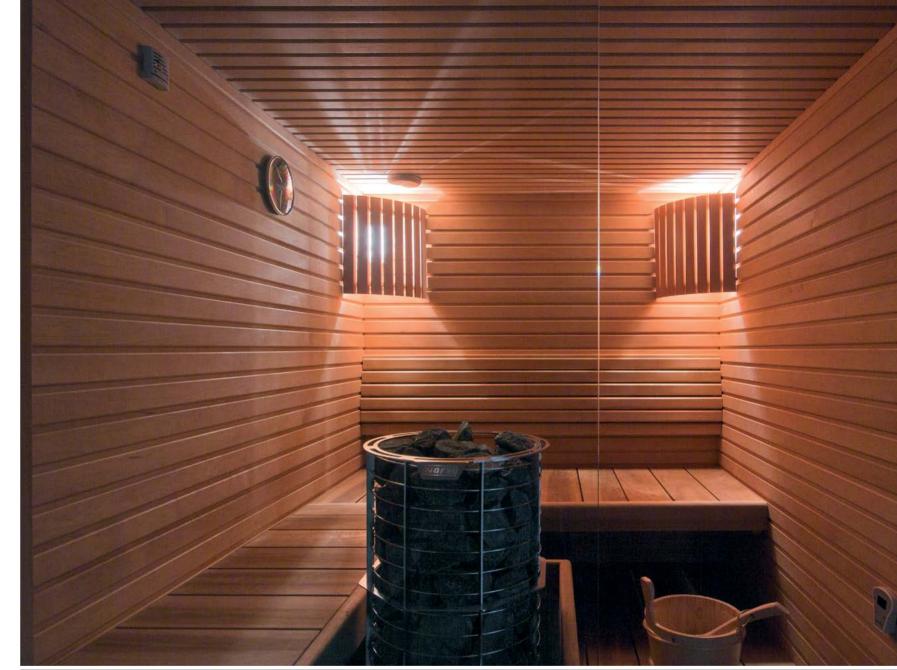

# SAUNA Hungary

Thermory Magnolia (medium) 28x185mm, profile PHL

Thermory Magnolia (medium) 15x170mm, profile STS

# SAUNA Hungary

Thermory Aspen (intense) 15x88mm, profile STP

Thermory Aspen (medium) 28x140mm, profile PHL

# SAUNA Austria

83

Alder 15x68mm, profile STP

Thermory Aspen 28x140mm, profile PHL

# SAUNA Hungary

Thermory Aspen (medium) 15x118mm, profile STP

Thermory Aspen (medium) 28x140mm, profile PHL

THERMORY®
Excellence in Wood