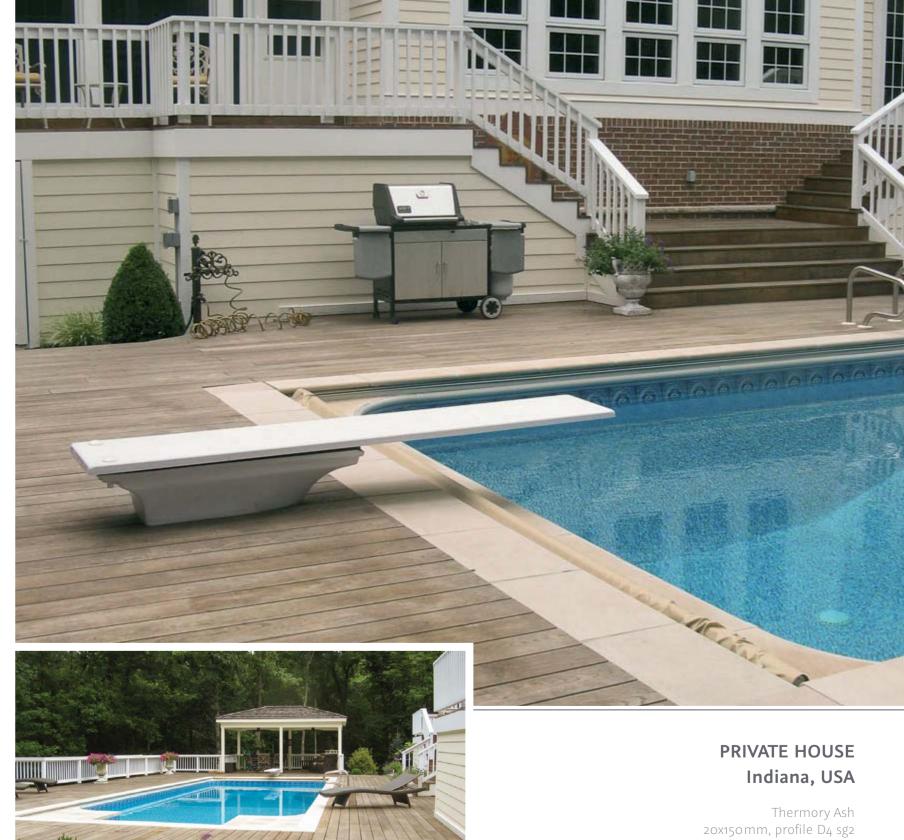

d-matched





# PRIVATE HOUSE Canada

Tampold Architects

Thermory Ash 20x112mm, profile D31

# OFFICE Paris, France

Thermory Ash 20x150mm, profile D4 sg2





# PRIVATE HOUSE Ontario, Canada

Thermory Ash 20x150 mm, profile D4 sg2

Thermory Pine (knotty) trim







### PRIVATE HOUSE Estonia

Thermory Ash 20x132mm, profile D38







# PRIVATE HOUSE Estonia

Thermory Ash QuickDeck Maxi

### PRIVATE HOUSE Australia

25

Thermory Ash 20x132mm, profile D31





# PRIVATE HOUSE Mercer Island, WA

Thermory Ash 26x90mm, profile D22

# SPA Bulgaria

Thermory Ash 20x150mm, profile D4 sg2









# PRIVATE HOUSE Finland

Thermory Ash 20x132mm, profile D4 sg2

# BEACH RESIDENCE Bodrum, Turkey

Thermory Ash 20x95mm, profile D4 sg



### PRIVATE HOUSE Sweden

Thermory Ash 20x112mm, profile D4 sg





# PRIVATE HOUSE Charleston, USA

Thermory Ash 20x150 mm, profile D4 sg2

# PRIVATE HOUSE Indiana, USA

Thermory Ash 26x130mm, profile D4







# The New 2014, American Home Las Vegas, USA

Thermory Ash 20x95mm, profile D4 20x156mm, ceiling profile PF2



### PRIVATE HOUSE Estonia

Architect: Raivo Tabri

Thermory Ash 20x150mm, profile D4

Thermory Pine (knotty) 20x140mm, roofing profile C10







Thermory Ash 20x112, profile D4 sg







### SURF CLUB Estonia

Thermory Pine 26x115mm, profile D30

### PRIVATE HOUSE New Zealand

Thermory Pine decking 26x140mm, profile D4 sg

Thermory Pine cladding 26x140mm, profile C8







# BALCONY Japan

Thermory Pine 26x115mm, profile D4

# PRIVATE HOUSE Germany

Thermory Pine 26x115mm, profile D34







# RESIDENTIAL PROJECTS Malaysia

Thermory