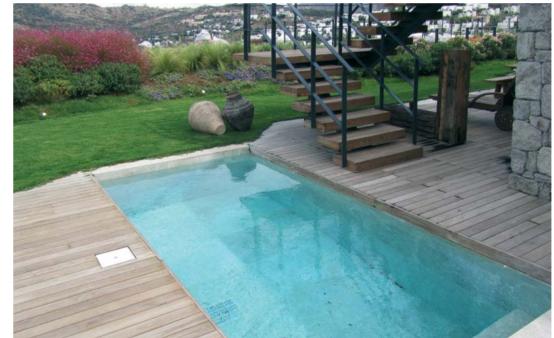

T Italy

Thermory Ash 20x95mm, profile D4 sg

# PRIVATE HOUSE Italy

Thermory Ash 20x95mm, profile D31





# PRIVATE HOUSE Ontario, Canada

Thermory Ash 20x150mm, profile D4 sg2 20x150mm, cladding C23J end-matched





# PRIVATE HOUSE Canada

Tampold Architects

Thermory Ash 20x112mm, profile D31

# OFFICE Paris, France

Thermory Ash 20x150mm, profile D4 sg2





# PRIVATE HOUSE Ontario, Canada

Thermory Ash 20x150 mm, profile D4 sg2

Thermory Pine (knotty) trim







### PRIVATE HOUSE Estonia

Thermory Ash 20x132mm, profile D38







# PRIVATE HOUSE Estonia

Thermory Ash QuickDeck Maxi

### PRIVATE HOUSE Australia

25

Thermory Ash 20x132mm, profile D31





# PRIVATE HOUSE Mercer Island, WA

Thermory Ash 26x90mm, profile D22

# SPA Bulgaria

Thermory Ash 20x150mm, profile D4 sg2









# PRIVATE HOUSE Finland

Thermory Ash 20x132mm, profile D4 sg2

# BEACH RESIDENCE Bodrum, Turkey

Thermory Ash 20x95mm, profile D4 sg



### PRIVATE HOUSE Sweden

Thermory Ash 20x112mm, profile D4 sg





# PRIVATE HOUSE Charleston, USA

Thermory Ash 20x150 mm, profile D4 sg2

# PRIVATE HOUSE Indiana, USA

Thermory Ash 26x130mm, profile D4







# The New 2014, American Home Las Vegas, USA

Thermory Ash 20x95mm, profile D4 20x156mm, ceiling profile PF2



### PRIVATE HOUSE Estonia

Architect: Raivo Tabri

Thermory Ash 20x150mm, profile D4

Thermory Pine (knotty) 20x140mm, roofing profile C10







Thermory Ash 20x112, profile D4 sg







### SURF CLUB Estonia

Thermory Pine 26x115mm, profile D30

### PRIVATE HOUSE New Zealand

Thermory Pine decking 26x140mm, profile D4 sg

Thermory