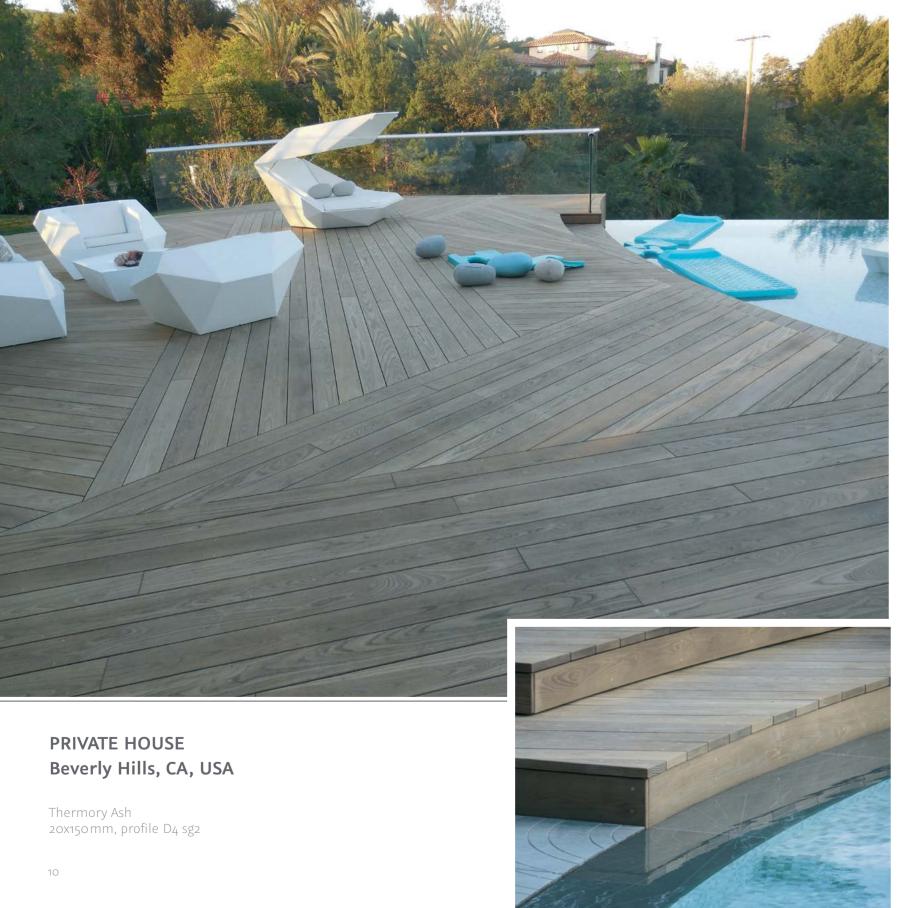

the properties of real wood, making Thermory an excellent choice.

# Thermally modified solid wood

| Decking  | 6  |
|----------|----|
| Cladding | 46 |
| Paneling | 66 |
| Flooring | 70 |
| Sauna    | 80 |

# THERMORY<sup>®</sup> References

Thermory wood is present in more than 50 countries all over the world: in homes and public spaces in all different styles of buildings and environments, in high humidity and extreme heat, in cold and in warmth. Our wide product collection meets the needs of hundreds of diverse tastes and styles.

# Discover Thermory Around the World





# MEMORIAL OF THE BATTLE OF PUEBLA Puebla, Mexico

TEN Arquitectos

Thermory Ash 20x112mm, profile D4 sg 6 500 m2







Thermory Ash 26x130mm, profile D22 WAN Sustainable Building Award 2015

Snøhetta Architects











### SCHOOL Copenhagen, Denmark

Thermory Ash 26x130mm, profile D4



WAN EDUCATION AWARD 2016
BUILDING OF THE YEAR (Denmark) 2015
BEST SCHOOL BUILDING (Denmark) 2015

JJW Architects





# BEACH RESORT Italy

Thermory Ash 20x95mm, profile D4 sg

# PRIVATE HOUSE Italy

Thermory Ash 20x95mm, profile D31





# PRIVATE HOUSE Ontario, Canada

Thermory Ash 20x150mm, profile D4 sg2 20x150mm, cladding C23J end-matched





# PRIVATE HOUSE Canada

Tampold Architects

Thermory Ash 20x112mm, profile D31

# OFFICE Paris, France

Thermory Ash 20x150mm, profile D4 sg2





# PRIVATE HOUSE Ontario, Canada

Thermory Ash 20x150 mm, profile D4 sg2

Thermory Pine (knotty) trim







### PRIVATE HOUSE Estonia

Thermory Ash 20x132mm, profile D38







# PRIVATE HOUSE Estonia

Thermory Ash QuickDeck