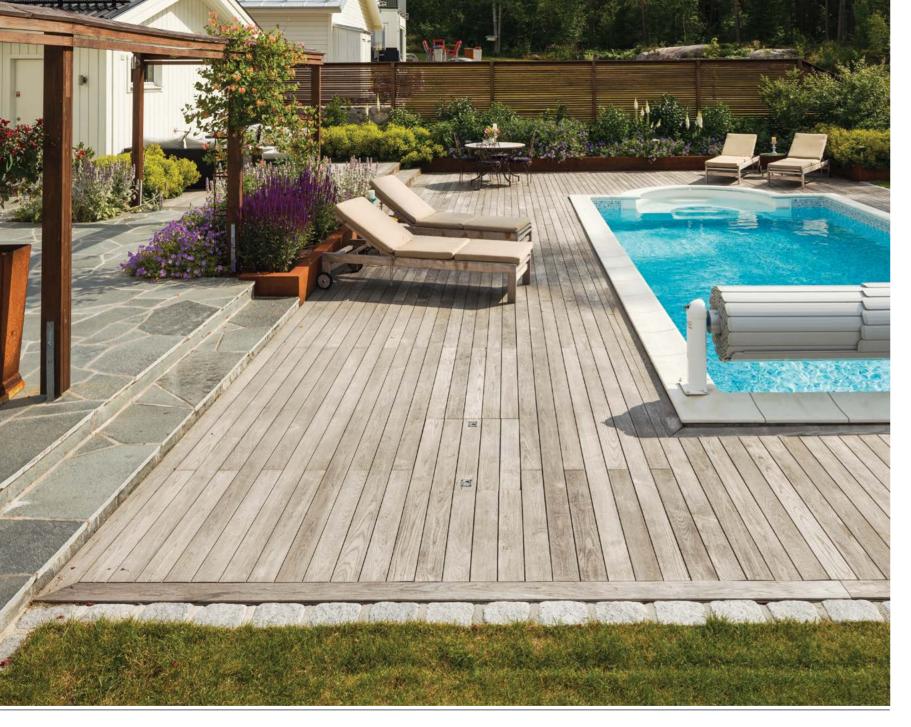

Thermory Ash 20x150mm, profile D4 sg2 20x150mm, cladding C23J end-matched





# PRIVATE HOUSE Canada

Tampold Architects

Thermory Ash 20x112mm, profile D31

# OFFICE Paris, France

Thermory Ash 20x150mm, profile D4 sg2





# PRIVATE HOUSE Ontario, Canada

Thermory Ash 20x150 mm, profile D4 sg2

Thermory Pine (knotty) trim







### PRIVATE HOUSE Estonia

Thermory Ash 20x132mm, profile D38







# PRIVATE HOUSE Estonia

Thermory Ash QuickDeck Maxi

### PRIVATE HOUSE Australia

25

Thermory Ash 20x132mm, profile D31





# PRIVATE HOUSE Mercer Island, WA

Thermory Ash 26x90mm, profile D22

# SPA Bulgaria

Thermory Ash 20x150mm, profile D4 sg2









# PRIVATE HOUSE Finland

Thermory Ash 20x132mm, profile D4 sg2

# BEACH RESIDENCE Bodrum, Turkey

Thermory Ash 20x95mm, profile D4 sg



### PRIVATE HOUSE Sweden

Thermory Ash 20x112mm, profile D4 sg





# PRIVATE HOUSE Charleston, USA

Thermory Ash 20x150 mm, profile D4 sg2

# PRIVATE HOUSE Indiana, USA

Thermory Ash 26x130mm, profile D4







# The New 2014, American Home Las Vegas, USA

Thermory Ash 20x95mm, profile D4 20x156mm, ceiling profile PF2



### PRIVATE HOUSE Estonia

Architect: Raivo Tabri

Thermory Ash 20x150mm, profile D4

Thermory Pine (knotty) 20x140mm, roofing profile C10







Thermory Ash 20x112, profile D4 sg







### SURF CLUB Estonia

Thermory Pine 26x115mm, profile D30

### PRIVATE HOUSE New Zealand

Thermory Pine decking 26x140mm, profile D4 sg

Thermory Pine cladding 26x140mm, profile C8







# BALCONY Japan

Thermory Pine 26x115mm, profile D4

# PRIVATE HOUSE Germany

Thermory Pine 26x11