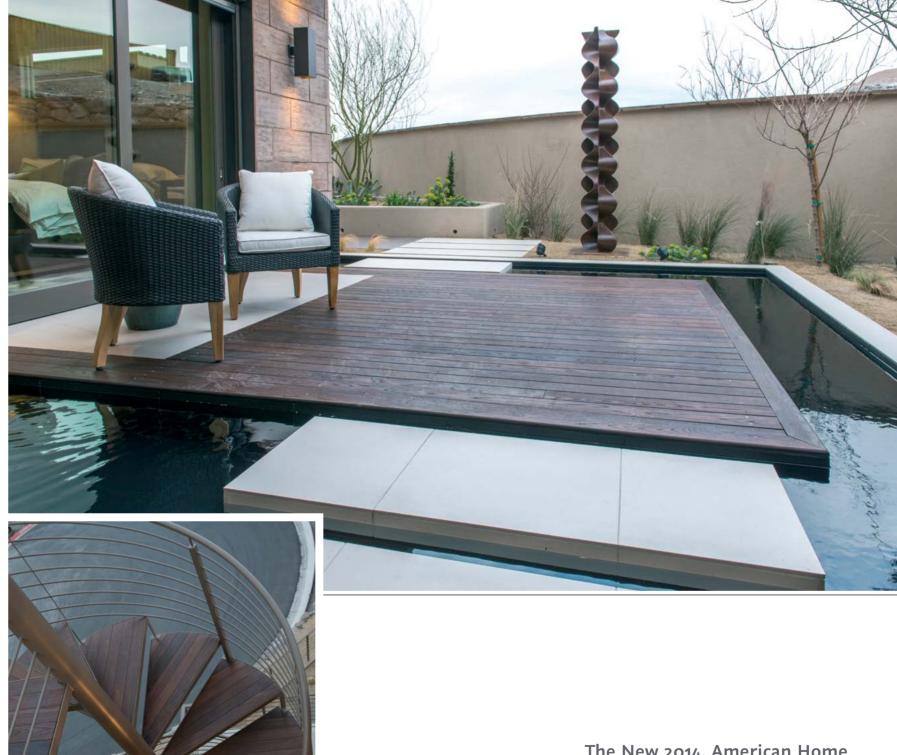

# The New 2014, American Home Las Vegas, USA

Thermory Ash 20x95mm, profile D4 20x156mm, ceiling profile PF2