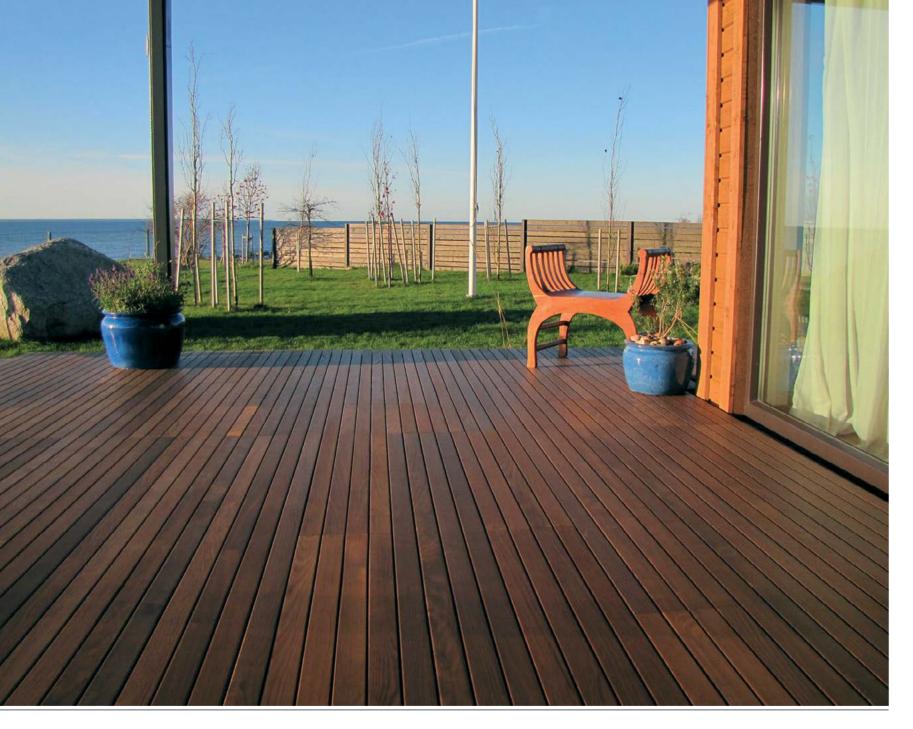

ainable Building Award 2015

Snøhetta Architects











### SCHOOL Copenhagen, Denmark

Thermory Ash 26x130mm, profile D4



WAN EDUCATION AWARD 2016
BUILDING OF THE YEAR (Denmark) 2015
BEST SCHOOL BUILDING (Denmark) 2015

JJW Architects





# BEACH RESORT Italy

Thermory Ash 20x95mm, profile D4 sg

# PRIVATE HOUSE Italy

Thermory Ash 20x95mm, profile D31





# PRIVATE HOUSE Ontario, Canada

Thermory Ash 20x150mm, profile D4 sg2 20x150mm, cladding C23J end-matched





# PRIVATE HOUSE Canada

Tampold Architects

Thermory Ash 20x112mm, profile D31

# OFFICE Paris, France

Thermory Ash 20x150mm, profile D4 sg2





# PRIVATE HOUSE Ontario, Canada

Thermory Ash 20x150 mm, profile D4 sg2

Thermory Pine (knotty) trim







### PRIVATE HOUSE Estonia

Thermory Ash 20x132mm, profile D38







# PRIVATE HOUSE Estonia

Thermory Ash QuickDeck Maxi

### PRIVATE HOUSE Australia

25

Thermory Ash 20x132mm, profile D31





# PRIVATE HOUSE Mercer Island, WA

Thermory Ash 26x90mm, profile D22

# SPA Bulgaria

Thermory Ash 20x150mm, profile D4 sg2









# PRIVATE HOUSE Finland

Thermory Ash 20x132mm, profile D4 sg2

# BEACH RESIDENCE Bodrum, Turkey

Thermory Ash 20x95mm, profile D4 sg



### PRIVATE HOUSE Sweden

Thermory Ash 20x112mm, profile D4 sg





# PRIVATE HOUSE Charleston, USA

Thermory Ash 20x150 mm, profile D4 sg2

# PRIVATE HOUSE Indiana, USA

Thermory Ash 26x130mm, profile D4







# The New 2014, American Home Las Vegas, USA

Thermory Ash 20x95mm, profile D4 20x156mm, ceiling profile PF2



### PRIVATE HOUSE Estonia

Architect: Raivo Tabri

Thermory Ash 20x150mm, p