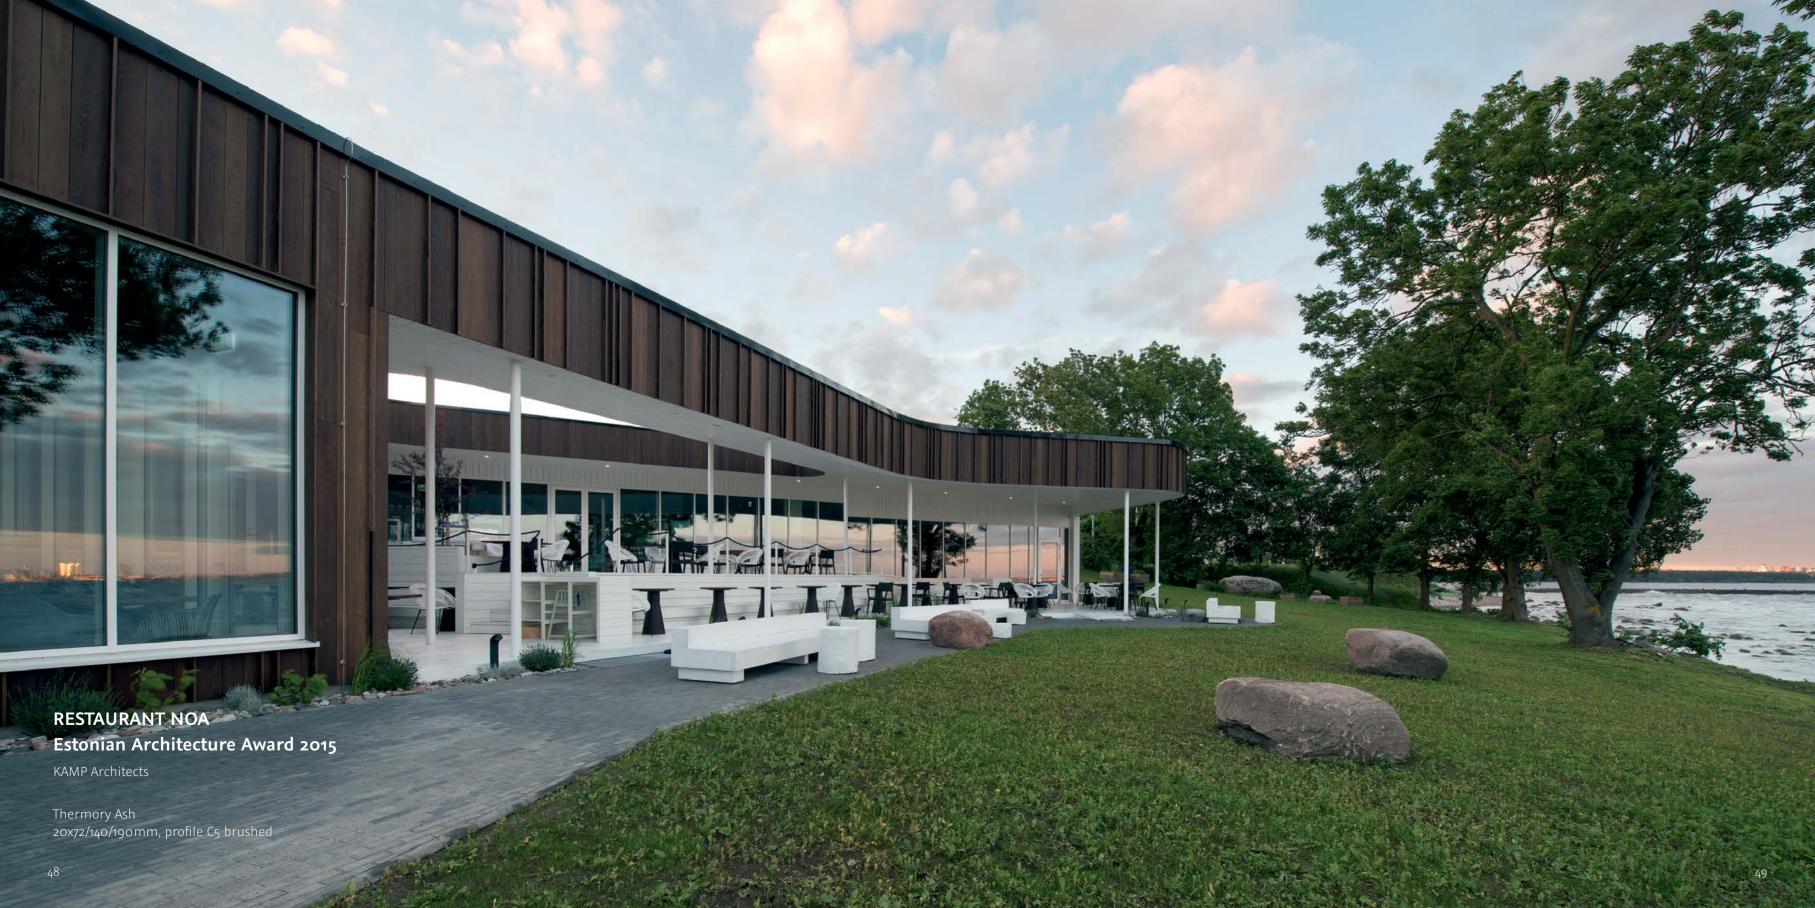

# RESTAURANT NOA Estonia

Thermory Ash (medium) 18x245mm, profile F6 engineered flooring

Thermory Ash (intense) 20x140mm, profile C5