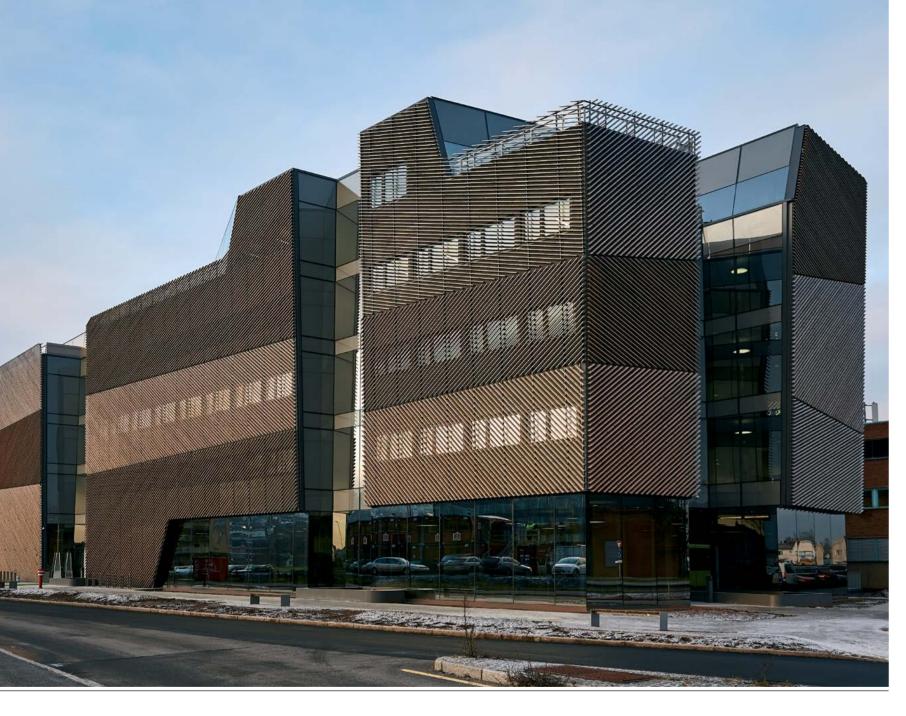

m, ceiling profile PF2



### PRIVATE HOUSE Estonia

Architect: Raivo Tabri

Thermory Ash 20x150mm, profile D4

Thermory Pine (knotty) 20x140mm, roofing profile C10







Thermory Ash 20x112, profile D4 sg







### SURF CLUB Estonia

Thermory Pine 26x115mm, profile D30

### PRIVATE HOUSE New Zealand

Thermory Pine decking 26x140mm, profile D4 sg

Thermory Pine cladding 26x140mm, profile C8







# BALCONY Japan

Thermory Pine 26x115mm, profile D4

# PRIVATE HOUSE Germany

Thermory Pine 26x115mm, profile D34







# RESIDENTIAL PROJECTS Malaysia

Thermory Ash 20x132mm, profile D4 sg2



# Cladding

### DISNEY STORE Shanghai, China

Gensler Architects

Thermory Ash 20x150 mm, profile C7J







# HOSPITAL THY-MORS Denmark

Friis & Moltke Architects

Thermory Ash 20x155mm, profile C6







### OFFICE BUILDING

### Norway

Snøhetta Architects

Thermory Pine 20x140mm, profile C5

# OFFICE BUILDING Norway

Thermory Pine 26x65mm, profile C7



# PRIVATE HOUSE Latvia

Thermory Ash decking and cladding 20x150 mm, profile D8 sg2 50x50 mm, profile D4 20x95 mm, profile C9







Architect: Merje Müürisepp

Thermory Ash decking, cladding, roofing 20x112mm, profile D31 20x132mm, profile D4 sg2 20x72mm, profile C7 20x132mm, roofing profile C10











# POOL HOUSE Belgium

Thermory Ash 20x52 mm, profile C7J





Thermory Pine cladding, decking, roofing 26x140mm, profile D4 sg 20x115mm, profile C3 20x140mm, profile C10

Best on Archilovers 2015 MIPIM Awards 2015 (nominent) WAN Residential Award 2014

AART Architects











# PRIVATE HOUSE New Zealand

Thermory Pine 26x140 mm,