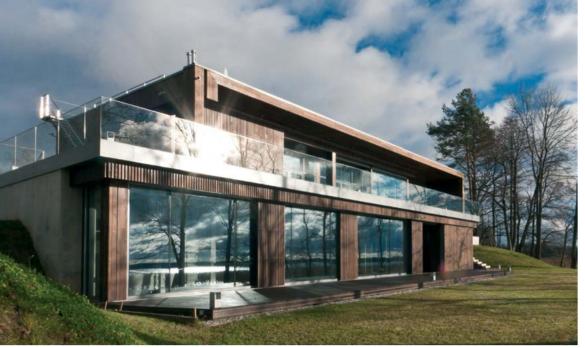

ofile C10







Thermory Ash 20x112, profile D4 sg







### SURF CLUB Estonia

Thermory Pine 26x115mm, profile D30

### PRIVATE HOUSE New Zealand

Thermory Pine decking 26x140mm, profile D4 sg

Thermory Pine cladding 26x140mm, profile C8







# BALCONY Japan

Thermory Pine 26x115mm, profile D4

# PRIVATE HOUSE Germany

Thermory Pine 26x115mm, profile D34







# RESIDENTIAL PROJECTS Malaysia

Thermory Ash 20x132mm, profile D4 sg2



# Cladding

### DISNEY STORE Shanghai, China

Gensler Architects

Thermory Ash 20x150 mm, profile C7J







# HOSPITAL THY-MORS Denmark

Friis & Moltke Architects

Thermory Ash 20x155mm, profile C6







### OFFICE BUILDING

### Norway

Snøhetta Architects

Thermory Pine 20x140mm, profile C5

# OFFICE BUILDING Norway

Thermory Pine 26x65mm, profile C7



# PRIVATE HOUSE Latvia

Thermory Ash decking and cladding 20x150 mm, profile D8 sg2 50x50 mm, profile D4 20x95 mm, profile C9







Architect: Merje Müürisepp

Thermory Ash decking, cladding, roofing 20x112mm, profile D31 20x132mm, profile D4 sg2 20x72mm, profile C7 20x132mm, roofing profile C10











# POOL HOUSE Belgium

Thermory Ash 20x52 mm, profile C7J





Thermory Pine cladding, decking, roofing 26x140mm, profile D4 sg 20x115mm, profile C3 20x140mm, profile C10

Best on Archilovers 2015 MIPIM Awards 2015 (nominent) WAN Residential Award 2014

AART Architects











# PRIVATE HOUSE New Zealand

Thermory Pine 26x140 mm, profile C8





# APARTMENT HOUSE Latvia

Thermory Clear Pine 20x140 mm, profile C5

# APARTMENT HOUSE Latvia

Thermory Pine 20x65mm, profile C7

# Panelin