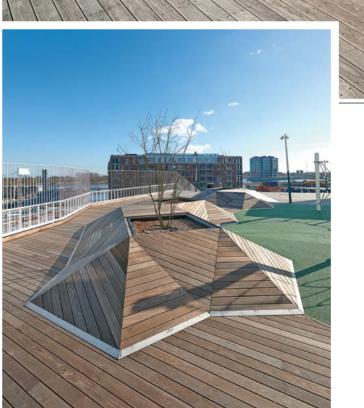

lly modified solid wood

| Decking  | 6  |
|----------|----|
| Cladding | 46 |
| Paneling | 66 |
| Flooring | 70 |
| Sauna    | 80 |

# THERMORY<sup>®</sup> References

Thermory wood is present in more than 50 countries all over the world: in homes and public spaces in all different styles of buildings and environments, in high humidity and extreme heat, in cold and in warmth. Our wide product collection meets the needs of hundreds of diverse tastes and styles.

# Discover Thermory Around the World





# MEMORIAL OF THE BATTLE OF PUEBLA Puebla, Mexico

TEN Arquitectos

Thermory Ash 20x112mm, profile D4 sg 6 500 m2







Thermory Ash 26x130mm, profile D22 WAN Sustainable Building Award 2015

Snøhetta Architects











### SCHOOL Copenhagen, Denmark

Thermory Ash 26x130mm, profile D4



WAN EDUCATION AWARD 2016
BUILDING OF THE YEAR (Denmark) 2015
BEST SCHOOL BUILDING (Denmark) 2015

JJW Architects





# BEACH RESORT Italy

Thermory Ash 20x95mm, profile D4 sg

# PRIVATE HOUSE Italy

Thermory Ash 20x95mm, profile D31





# PRIVATE HOUSE Ontario, Canada

Thermory Ash 20x150mm, profile D4 sg2 20x150mm, cladding C23J end-matched





# PRIVATE HOUSE Canada

Tampold Architects

Thermory Ash 20x112mm, profile D31

# OFFICE Paris, France

Thermory Ash 20x150mm, profile D4 sg2





# PRIVATE HOUSE Ontario, Canada

Thermory Ash 20x150 mm, profile D4 sg2

Thermory Pine (knotty) trim







### PRIVATE HOUSE Estonia

Thermory Ash 20x132mm, profile D38







# PRIVATE HOUSE Estonia

Thermory Ash QuickDeck Maxi

### PRIVATE HOUSE Australia

25

Thermory Ash 20x132mm, profile D31