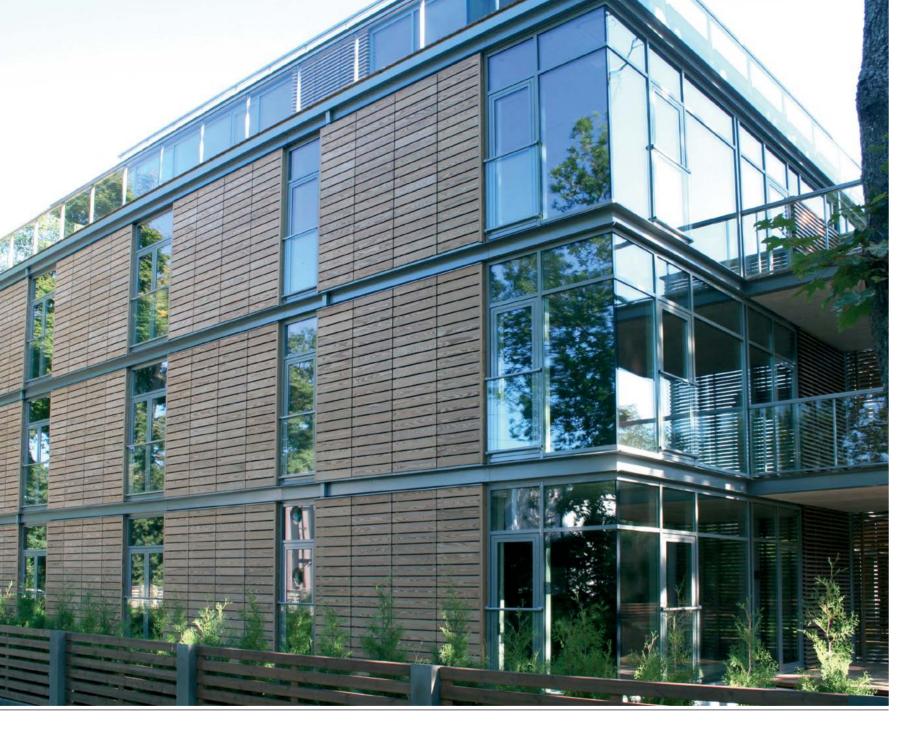

### OFFICE BUILDING

### Norway

Snøhetta Architects

Thermory Pine 20x140mm, profile C5

# OFFICE BUILDING Norway

Thermory Pine 26x65mm, profile C7