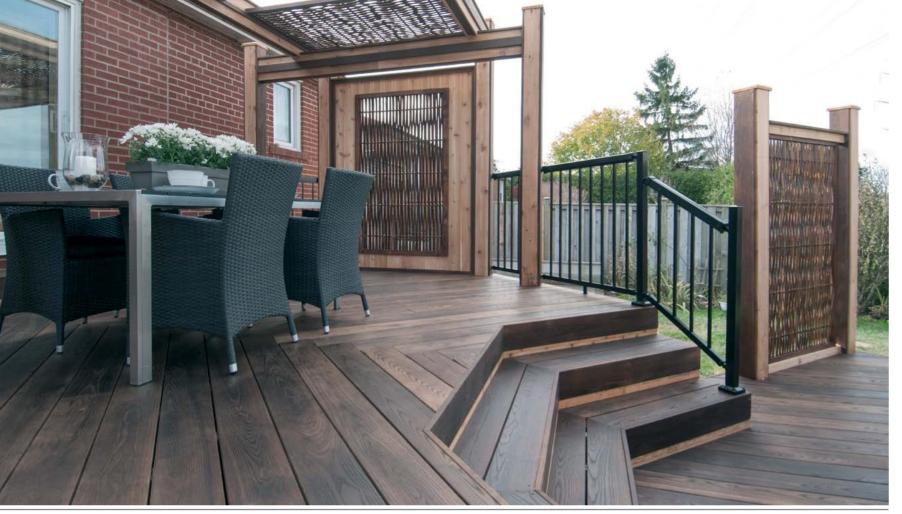

# PRIVATE HOUSE Ontario, Canada

Thermory Ash 20x150mm, profile D4 sg2 20x150mm, cladding C23J end-matched