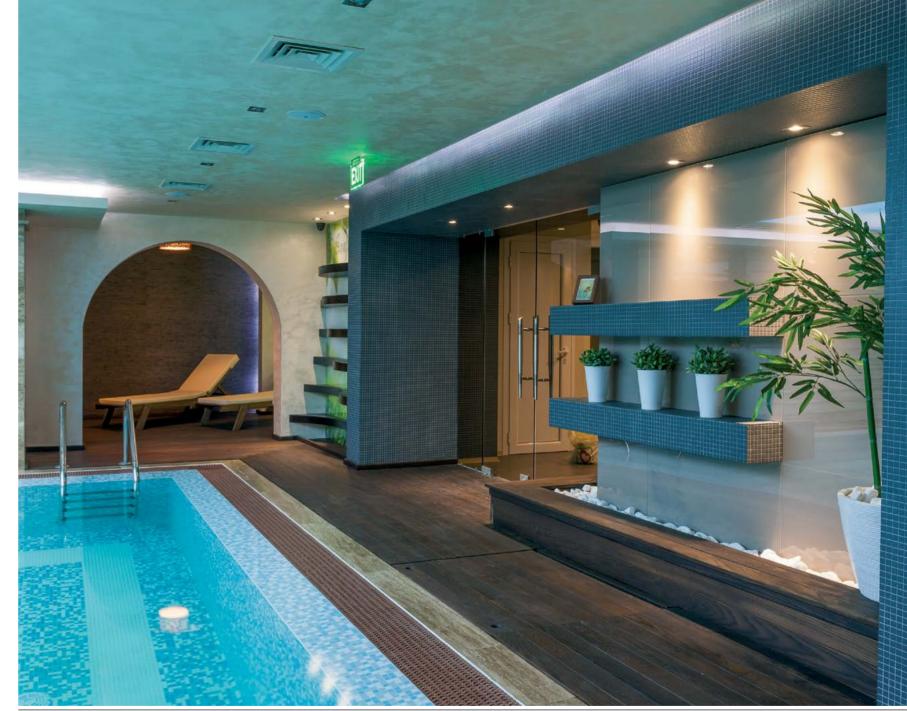

WAN EDUCATION AWARD 2016
BUILDING OF THE YEAR (Denmark) 2015
BEST SCHOOL BUILDING (Denmark) 2015

JJW Architects





# BEACH RESORT Italy

Thermory Ash 20x95mm, profile D4 sg

# PRIVATE HOUSE Italy

Thermory Ash 20x95mm, profile D31





# PRIVATE HOUSE Ontario, Canada

Thermory Ash 20x150mm, profile D4 sg2 20x150mm, cladding C23J end-matched





# PRIVATE HOUSE Canada

Tampold Architects

Thermory Ash 20x112mm, profile D31

# OFFICE Paris, France

Thermory Ash 20x150mm, profile D4 sg2





# PRIVATE HOUSE Ontario, Canada

Thermory Ash 20x150 mm, profile D4 sg2

Thermory Pine (knotty) trim







### PRIVATE HOUSE Estonia

Thermory Ash 20x132mm, profile D38







# PRIVATE HOUSE Estonia

Thermory Ash QuickDeck Maxi

### PRIVATE HOUSE Australia

25

Thermory Ash 20x132mm, profile D31





# PRIVATE HOUSE Mercer Island, WA

Thermory Ash 26x90mm, profile D22

# SPA Bulgaria

Thermory Ash 20x150mm, profile D4 sg2









# PRIVATE HOUSE Finland

Thermory Ash 20x132mm, profile D4 sg2

# BEACH RESIDENCE Bodrum, Turkey

Thermory Ash 20x95mm, profile D4 sg



### PRIVATE HOUSE Sweden

Thermory Ash 20x112mm, profile D4 sg





# PRIVATE HOUSE Charleston, USA

Thermory Ash 20x150 mm, profile D4 sg2

# PRIVATE HOUSE Indiana, USA

Thermory Ash 26x130mm, profile D4







# The New 2014, American Home Las Vegas, USA

Thermory Ash 20x95mm, profile D4 20x156mm, ceiling profile PF2



### PRIVATE HOUSE Estonia

Architect: Raivo Tabri

Thermory Ash 20x150mm, profile D4

Thermory Pine (knotty) 20x140mm, roofing profile C10







Thermory Ash 20x112, profile D4 sg







### SURF CLUB Es