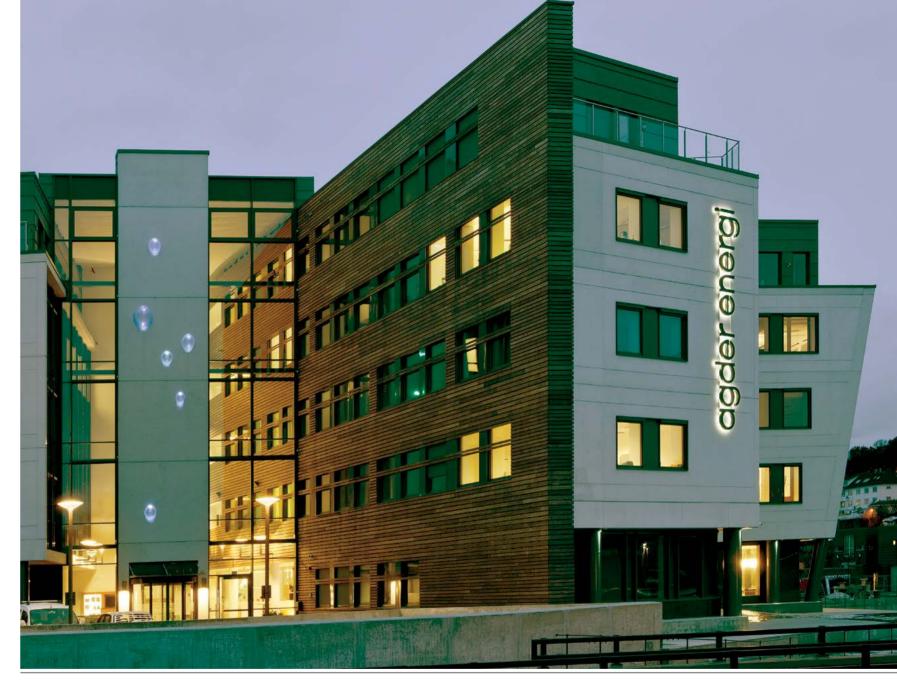

ceiling profile PF2



### PRIVATE HOUSE Estonia

Architect: Raivo Tabri

Thermory Ash 20x150mm, profile D4

Thermory Pine (knotty) 20x140mm, roofing profile C10







Thermory Ash 20x112, profile D4 sg







### SURF CLUB Estonia

Thermory Pine 26x115mm, profile D30

### PRIVATE HOUSE New Zealand

Thermory Pine decking 26x140mm, profile D4 sg

Thermory Pine cladding 26x140mm, profile C8







# BALCONY Japan

Thermory Pine 26x115mm, profile D4

# PRIVATE HOUSE Germany

Thermory Pine 26x115mm, profile D34







# RESIDENTIAL PROJECTS Malaysia

Thermory Ash 20x132mm, profile D4 sg2



# Cladding

### DISNEY STORE Shanghai, China

Gensler Architects

Thermory Ash 20x150 mm, profile C7J







# HOSPITAL THY-MORS Denmark

Friis & Moltke Architects

Thermory Ash 20x155mm, profile C6







### OFFICE BUILDING

### Norway

Snøhetta Architects

Thermory Pine 20x140mm, profile C5

# OFFICE BUILDING Norway

Thermory Pine 26x65mm, profile C7



# PRIVATE HOUSE Latvia

Thermory Ash decking and cladding 20x150 mm, profile D8 sg2 50x50 mm, profile D4 20x95 mm, profile C9







Architect: Merje Müürisepp

Thermory Ash decking, cladding, roofing 20x112mm, profile D31 20x132mm, profile D4 sg2 20x72mm, profile C7 20x132mm, roofing profile C10











# POOL HOUSE Belgium

Thermory Ash 20x52 mm, profile C7J





Thermory Pine cladding, decking, roofing 26x140mm, profile D4 sg 20x115mm, profile C3 20x140mm, profile C10

Best on Archilovers 2015 MIPIM Awards 2015 (nominent) WAN Residential Award 2014

AART Architects











# PRIVATE HOUSE New Zealand

Thermory Pine 26x140 mm, pr