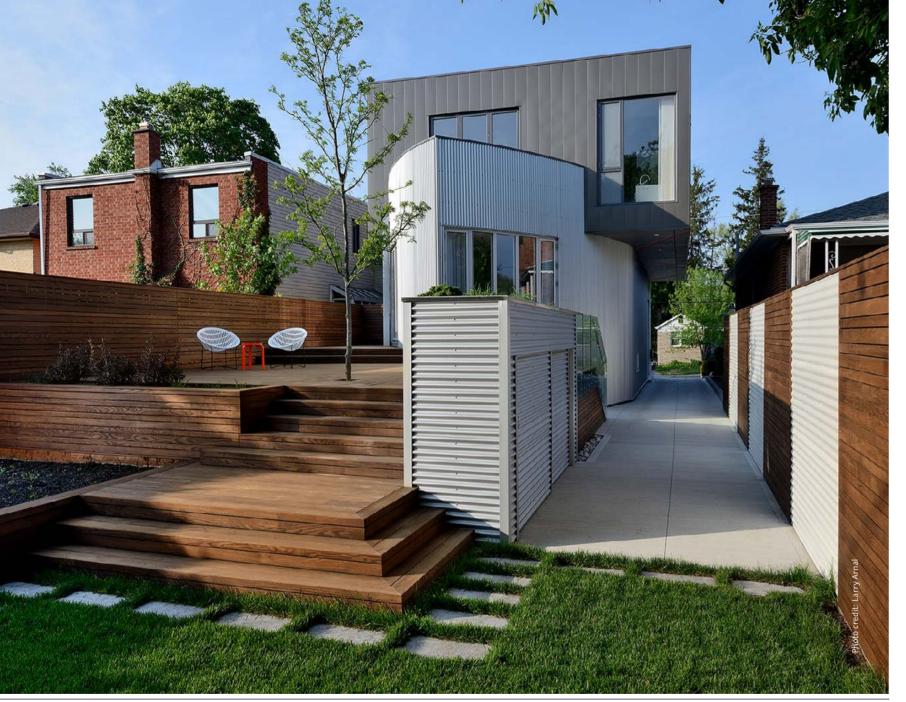

# PRIVATE HOUSE Ontario, Canada

Thermory Ash 20x150mm, profile D4 sg2 20x150mm, cladding C23J end-matched