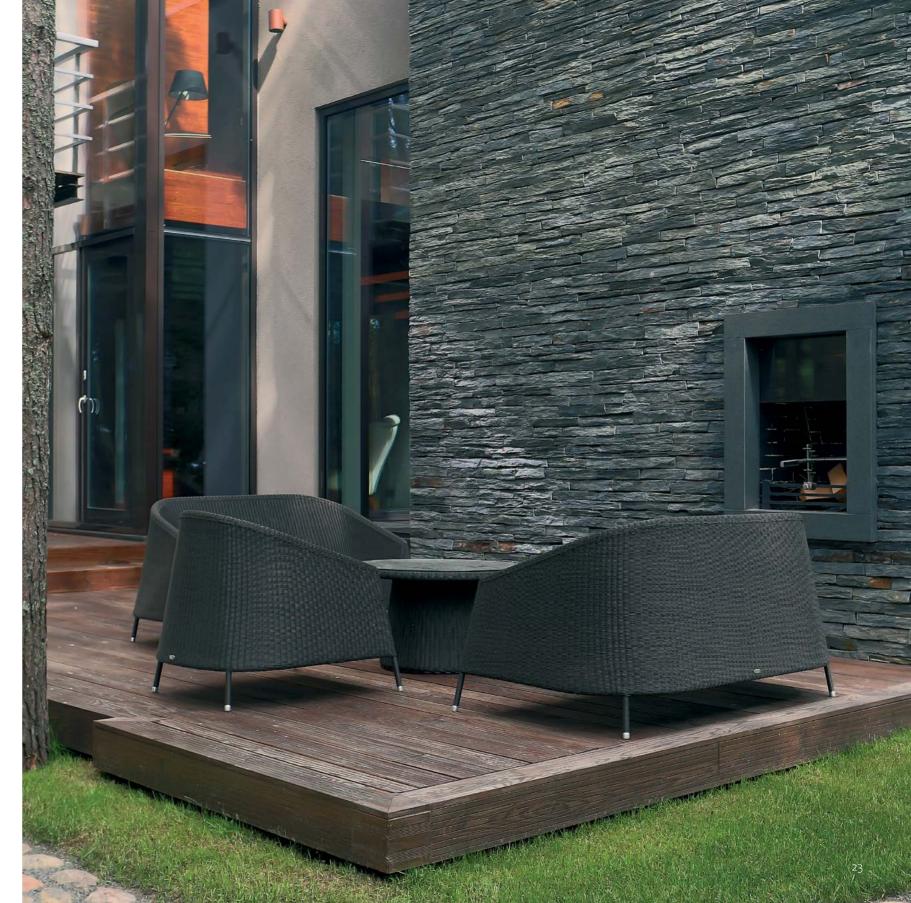

stainable Building Award 2015

Snøhetta Architects











### SCHOOL Copenhagen, Denmark

Thermory Ash 26x130mm, profile D4



WAN EDUCATION AWARD 2016
BUILDING OF THE YEAR (Denmark) 2015
BEST SCHOOL BUILDING (Denmark) 2015

JJW Architects





# BEACH RESORT Italy

Thermory Ash 20x95mm, profile D4 sg

# PRIVATE HOUSE Italy

Thermory Ash 20x95mm, profile D31





# PRIVATE HOUSE Ontario, Canada

Thermory Ash 20x150mm, profile D4 sg2 20x150mm, cladding C23J end-matched





# PRIVATE HOUSE Canada

Tampold Architects

Thermory Ash 20x112mm, profile D31

# OFFICE Paris, France

Thermory Ash 20x150mm, profile D4 sg2





# PRIVATE HOUSE Ontario, Canada

Thermory Ash 20x150 mm, profile D4 sg2

Thermory Pine (knotty) trim







### PRIVATE HOUSE Estonia

Thermory Ash 20x132mm, profile D38







# PRIVATE HOUSE Estonia

Thermory Ash QuickDeck Maxi

### PRIVATE HOUSE Australia

25

Thermory Ash 20x132mm, profile D31





# PRIVATE HOUSE Mercer Island, WA

Thermory Ash 26x90mm, profile D22

# SPA Bulgaria

Thermory Ash 20x150mm, profile D4 sg2









# PRIVATE HOUSE Finland

Thermory Ash 20x132mm, profile D4 sg2

# BEACH RESIDENCE Bodrum, Turkey

Thermory Ash 20x95mm, profile D4 sg



### PRIVATE HOUSE Sweden

Thermory Ash 20x112mm, profile D4 sg





# PRIVATE HOUSE Charleston, USA

Thermory Ash 20x150 mm, profile D4 sg2

# PRIVATE HOUSE Indiana, USA

Thermory Ash 26x130mm, profile D4







# The New 2014, American Home Las Vegas, USA

Thermory Ash 20x95mm, profile D4 20x156mm, ceiling profile PF2



### PRIVATE HOUSE Estonia

Architect: Raivo Tabri

Thermory Ash 20x150mm,