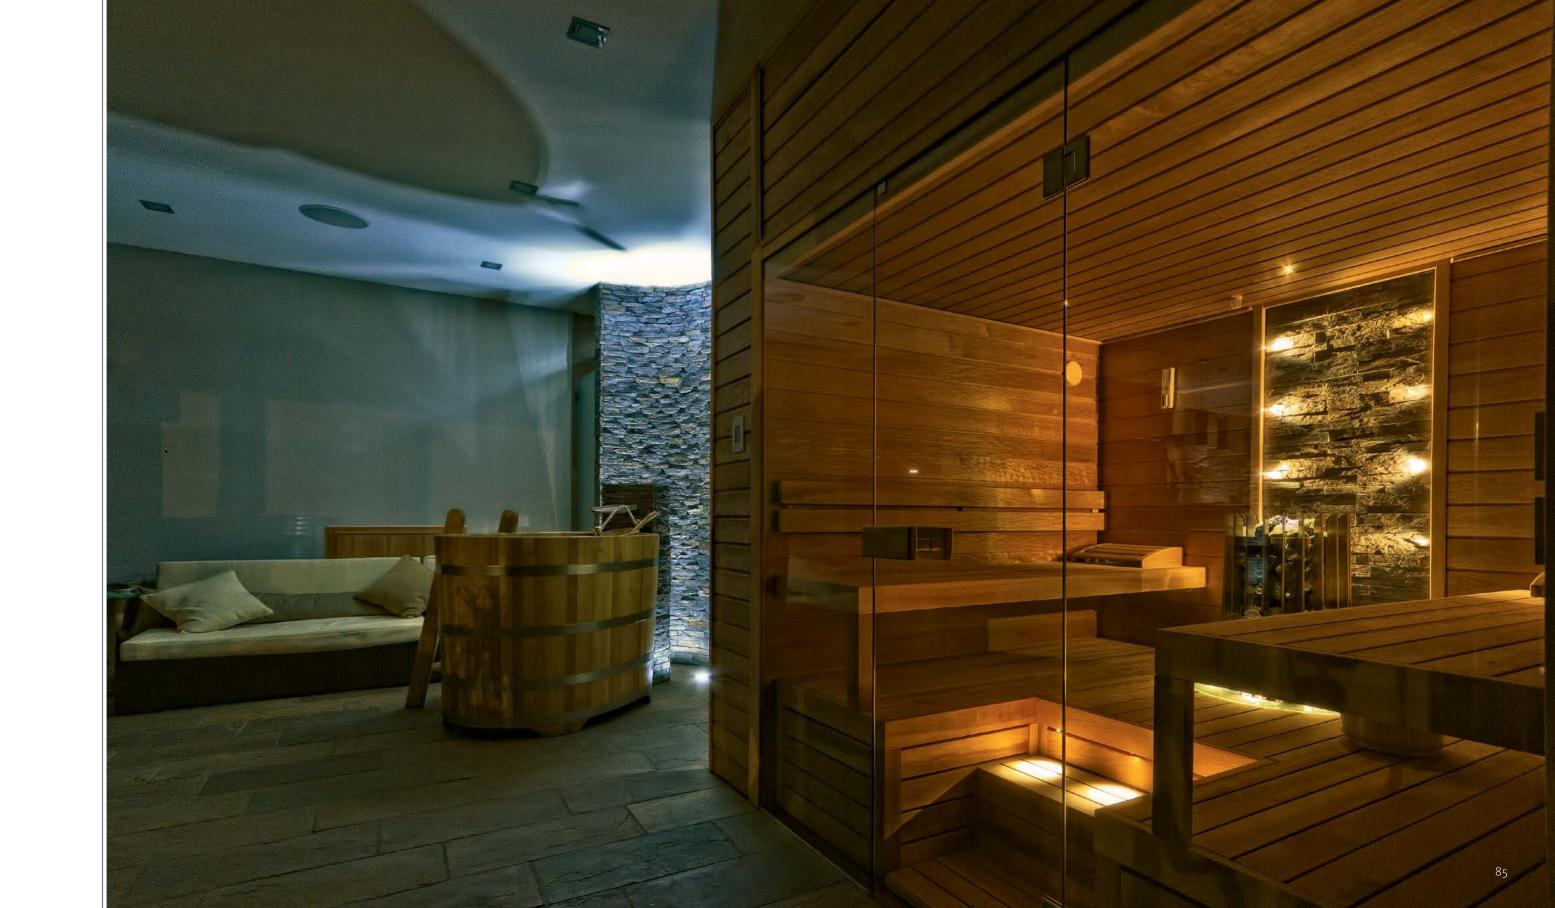

# SAUNA Hungary

Thermory Magnolia (medium) 28x185mm, profile PHL

Thermory Magnolia (medium) 15x170mm, profile STS

# SAUNA Hungary

Thermory Aspen (intense) 15x88mm, profile STP

Thermory Aspen (medium) 28x140mm, profile PHL

# SAUNA Austria

83

Alder 15x68mm, profile STP

Thermory Aspen 28x140mm, profile PHL

# SAUNA Hungary

Thermory Aspen (medium) 15x118mm, profile STP

Thermory Aspen (medium) 28x140mm, profile PHL

THERMORY®
Excellence in Wood